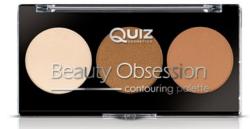

#### WITH BRONZING

Beauty Obsession Palette is a combination of high pigmented color cosmetics, which gives you more interesting and multidimensional make-up. Perfectly matched shades of colors and satin consistency provides spectacular contouring and glam.

#### **2. CONTOURING**

Basic face contouring set. Specially selected: contour, bronzing, highlighter, allows perfectly emphasize your cheekbones shape your nose and create the ideal jaw line in a few moments.