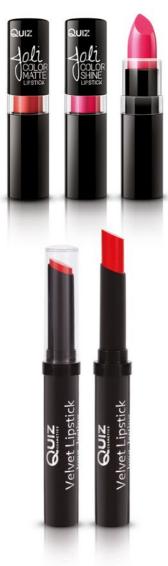

#### Joli Shine & Matte long lasting lipstick

Creamy texture of this lipstick gives comfort and confidence for a long time. Saves shade intensity for all day without leaking. Available in two version: - shine

- matte.

SHINE 100 106 107 112 101 ROYAL RED RASPBERRY SUPREME CARAMEL GLAM SUNSET PINK TRUFFLE MATTE 309 300 301 303 308 NUDE PURE ILLUSION ELEGANCE RASPBERRY PINK RUBY RED ROSY TRUFFLE

Velvet lipstick has an intense, bright color and a weightless creamy texture, gives comfort and confidence for a long time. Saves shade intensity for all day without leaking. These sensual lip colors are perfect for daily wear.

Super moisturizing lipstick, that provides exceptional color and luster. Lipstick has a delicate, light texture, rich in moisturizing and caring components. It gives an instant sensation of silkiness of the lips and smoothing effect.