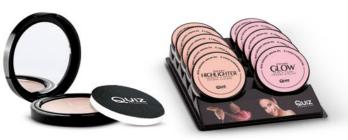

### 70 Creamy Collection

Creamy collection are two-in-one products, that glides on like a lightweight cream to become a silky matte finish powder. It is easy to apply, to achieve a dreamy effect of contouring and glam.

#### 2. HIGHLIGHTER SMOOTH & BRIGHT

High-pearl compact powder starts out subtle and goes into high intense illumination effect. Shiny pigments deliver long-wearing illumination that makes the makeup expressive and fresh.

#### **3. GLOW ROSE & PEARL**

Blush and Highlighter in one for those who like shortcuts! The product gives your skin freshness, radiance and natural look.