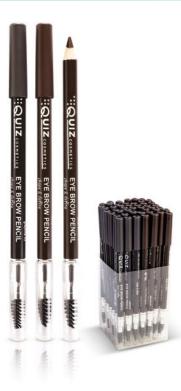

Create flawless arches ! Excellent pencil for shaping, filling and defining eyebrows. The brush at the end of the pencil allows you to give them an ideal, natural look.

Emphasize the shape of your eyes , or make a spectacular eye lines with any of the six pencils. Soft formula provides the perfect contours and lines, gives light matting and ideal masking effect. Create a dark, intense line for dramatic look. Smudge on a softer line to create the ultimate smoky eye. Have fun!