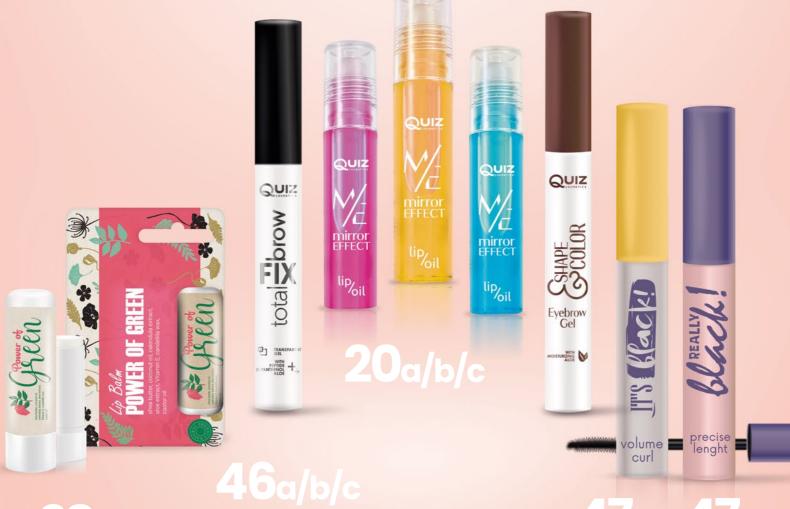

#### **20a/b/c** Mirror Effect Lip Oil

Tropical Vibe Lip Oil is a combination of oils and moisturizers that nourish and moisturize lips. The product is non-sticky and gives a fresh and juicy look.

Transparent gel to fix the shape of the eyebrows is a must-have in every cosmetic bag. Formule perfectly shapes and defines your eyebrows and gives you a natural look. Product contains peptide, d-panthenol and aloe. Eyebrows are more nourished, strengthened and simulated to grow.

Coloring eyebrow gel. The quick-drying formula optically thickens hair, improves their shape and evens out its colour. Contains moisturizing aloe.

precise

volume

#### Mascara Cover Lash

Mascara Cover Lash thanks to its formula and a silicon brush with optimized shape, gives you well tinted, thickened and extreme extended eyelashes. It is warranty of deep glance effect without streaks lumps and sticking eyelashes. Contains panthenol and rice wax. COLOR: BLACK SILICON BRUSH

Mascara It`s Black extends and separates eyelashes maximally. The special waterproof formula does not stick lashes and stays on them perfectly.

Really Black mascara guarantees visible thickening and lengthening of the eyelashes. A specially designed silicone brush reaches even the shortest eyelashes, thanks to which they are perfectly separated.

MASCARA

QUIZ

CURI

It's function is to increase visual length of eyelashes and their separation to raise and distinguish short lashes. Special shape of the brush provides amazing effect of long and extremely curly eyelashes. Thanks to the waterproof formula, you can enjoy the perfect result without smudges, even in extreme conditions in wet weather, sweaty workouts or pools.