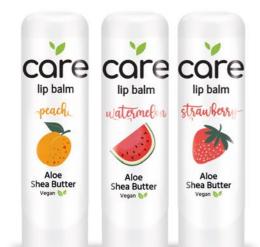

#### Lip balm CARE with aloe & sweet almond oil

The perfect combination of natural extract of aloe vera and sweet almond oil – makes your lips smooth and moisturized. Soothes chapped lips and eliminates irritation. Designed for daily care to give your lips care satisfaction, and enjoy of the fruit flavor sensation.

Available in three versions:

- peach
- watermelon
- strawberry

Often called 'liquid gold', argan oil is an organic product extracted from the kernels of the argan tree, which came from Morocco. It is extremely rich in beneficial nutrients including fatty acids and vitamin E. Lip balm with argan oil immediately moisturizes, hydrates and softens your lips. Restores elasticity and leaves lips feeling plumper and softer.