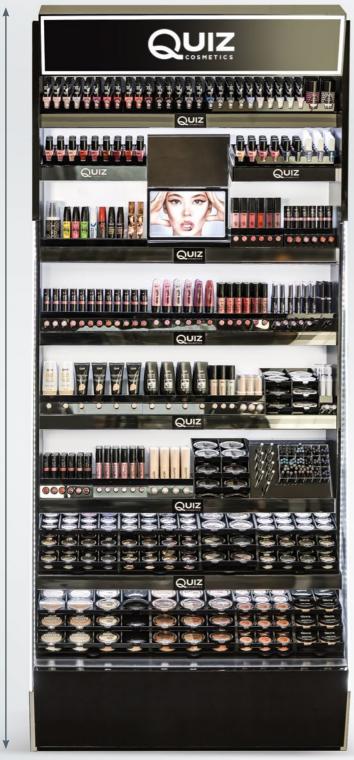

### FOR THE PROFESSIONAL PRESENTATION, we offer wall unit stand with LED lighting.

90 cm

212 cm

| PAGE NO  | CATALOGUE<br>NO | PRODUCT NAME                                                                                     | NUMBER OF<br>SHADES | PCS NET<br>WEIGHT    | PCS PER<br>TRAY | PCS PER BOX | BOX DIMENTIONS<br>(MM) | СВМ   | CARTON<br>GROS<br>WEIGHT |
|----------|-----------------|--------------------------------------------------------------------------------------------------|---------------------|----------------------|-----------------|-------------|------------------------|-------|--------------------------|
|          |                 |                                                                                                  |                     | LIPS                 | •               |             |                        |       |                          |
| 04       | 01              | Color Booster & Intensive Care lipstick                                                          | 10 colours          | 3,6 g                | 20 pcs          | 120 pcs     | 470 x 305 x 105        | 0,015 | 2,5 kg                   |
| 04       | 02              | Joli Color Shine long lasting lipstick                                                           | 15 colours          | 3,6 g                | 20 pcs          | 120 pcs     | 470 x 305 x 105        | 0,015 | 2,3 kg                   |
| 04       | 04              | Velvet long lasting lipstick                                                                     | 15 colours          | 2,4 g                | 20 pcs          | 100 pcs     | 358 x 290 x 130        | 0,015 | 1,5 kg                   |
| 05       | 05              | Visage lipstick with Vitamin E                                                                   | 15 colours          | 4 g                  | 20 pcs          | 120 pcs     | 470 x 305 x 105        | 0,015 | 2,1 kg                   |
| 05       | 06              | Color focus moisturizing lipstick                                                                | 16 colours          | 4 g                  | 20 pcs          | 120 pcs     | 470 x 305 x 105        | 0,015 | 2,1 kg                   |
| 05       | 07              | Ulitimate Color Intensifier lip balm                                                             | 1 colours           | 2 g                  | 20 pcs          | 100 pcs     | 358 x 290 x 130        | 0,015 | 1,4 kg                   |
| 05       | 08              | Magic lipstick                                                                                   | 5 colours           | 4 g                  | 20 pcs          | 120 pcs     | 470 x 305 x 105        | 0,015 | 2,1 kg                   |
| 06       | 09              | LIP iner                                                                                         | 3 colours           | 2 g                  | 144 pcs         | 720 pcs     | 358 x 290 x 110        | 0,015 | 5 kg                     |
| 06       | 10              | Liquid Matt Mouse lipstick                                                                       | 6 colours           | 2,5 g                | 24 pcs          | 120 pcs     | 358 x 290 x 110        | 0,012 | 2,4 kg                   |
| 06       | 12              | Metallic lip gloss                                                                               | 6 colours           | 2,5 g                | 30 pcs          | 120 pcs     | 358 x 290 x 110        | 0,012 | 2,4 kg                   |
| 06       | 12              | Bliss lip gloss                                                                                  | 6 colours           | 2,5 g                | 30 pcs          | 120 pcs     | 358 x 290 x 110        | 0,012 | 2,4 kg                   |
| 07       | 13              | Let's Glow lip glos                                                                              | 6 colours           | 7 ml                 | 24 pcs          | 96 pcs      | 358 x 290 x 130        | 0,015 | 2,7 kg                   |
| 07       | 14              | Vivid Full Brilliant lip blos                                                                    | 6 colours           | 5 ml                 | 24 pcs          | 96 pcs      | 358 x 290 x 130        | 0,015 | 2,8 kg                   |
| 07       | 15              | Every day lip gloss                                                                              | 6 colours           | 9 ml                 | 24 pcs          | 96 pcs      | 358 x 290 x 130        | 0,015 | 2,7 kg                   |
| 08       | 17              | Glance Shine lip gloss                                                                           | 6 colours           | 7 ml                 | 24 pcs          | 120 pcs     | 358 x 290 x 110        | 0,012 | 2 kg                     |
| 08       | 18              | Glossy love lips lipgloss                                                                        | 7 colours           | 9 ml                 | 30 pcs          | 120 pcs     | 358 x 290 x 130        | 0,015 | 2,1 kg                   |
| 08       | 19              | Vaseline Lip therapy                                                                             | 3 colours           | 10 ml                | 1 pcs           | 24 pcs      | 358 x 290 x 110        | 0,012 | 2 kg                     |
| 09       | 20              | Liquid Lip Balm with argan oil & vitamin E                                                       | 2 colours           | 10 ml                | 20 pcs          | 120 pcs     | 358 x 290 x 110        | 0,012 | 2,4 kg                   |
| 09       | 20a/b/c         | Lip Oil Mirror Effect                                                                            | 3 colours           | 10 ml                | 20 pcs          | 120 pcs     | 358 x 290 x 110        | 0,012 | 2,4 kg                   |
| 09       | 21              | Lip Balm Lolly Pop                                                                               | 4 colours           | 10 ml                | 30 pcs          | 120 pcs     | 358 x 290 x 110        | 0,012 | 2,7 kg                   |
| 10       | 22              | Vanilla & Raspberry                                                                              | 2 colours           | 9 ml                 | 30 pcs          | 120 pcs     | 358 x 290 x 130        | 0,015 | 2,1 kg                   |
| 10       | 23              | lip balm with vitamin E<br>Pink Pearl Lip balm                                                   | 1 colours           | 4,2 g                | 20 pcs          | 500 pcs     | 565 x 345 x 205        | 0,04  | 8 kg                     |
| 10       | 24              | Lip Scrub with Oil                                                                               | 1 colours           | 4 g                  | 20 pcs          | 500 pcs     | 565 x 345 x 205        | 0,04  | 8 kg                     |
|          |                 | Lip balm CARE                                                                                    |                     | <u> </u>             | <u> </u>        |             |                        | ,     |                          |
| 11<br>11 | 25<br>26        | with aloe & sweet almond oil                                                                     | 3 colours           | 4,2 g                | 20 pcs          | 500 pcs     | 566 x 345 x 205        | 0,04  | 8 kg                     |
|          | 20              | Lip CARE with argan oil                                                                          | 1 colours           | 4,2 g                | 20 pcs          | 500 pcs     | 566 x 345 x 205        | 0,04  | 8 kg                     |
| 11       |                 | Lip care with nourishing oils                                                                    | 5 colours           | 4,2 g                | 20 pcs          | 500 pcs     | 566 x 345 x 205        | 0,04  | 8 kg                     |
| 12       | 28/28a          | Lip Balm Pure                                                                                    | 1 colours           | 4,2 g                | 20 pcs          | 500 pcs     | 566 x 345 x 205        | 0,04  | 8 kg                     |
| 12       | 29<br>30        | Lip repair SOS with argan & olive oil                                                            | 1 colours           | 4,2 g                | 20 pcs          | 500 pcs     | 566 x 345 x 205        | 0,04  | 8 kg                     |
| 12       | 30              | Lip Balm for Men                                                                                 | 1 colours           | 4,2 g<br><b>EYES</b> | 20 pcs          | 500 pcs     | 567 x 345 x 205        | 0,04  | 8 kg                     |
| 13       | 31              | Beauty Obsession                                                                                 | 13 sets             | 10 g                 | 12 pcs          | 72 pcs      | 390 x 270 x 170        | 0,018 | 5,3 kg                   |
| 13       | 31a             | eyeshadow palette<br>Hello Beautifull!                                                           | 13 sets             | 10 g                 | 12 pcs          | 72 pcs      | 390 x 270 x 170        | 0,018 | 5,3 kg                   |
| 14       | 32              | eyeshadow palette<br>Color Focus eyeshadow 1                                                     | 33 colours          | 4 g                  | 18 pcs          | 72 pcs      | 385 x 290 x 82         | 0,01  | 1,7 kg                   |
| 14       | 33              | Color Focus eyeshadow 2                                                                          | 16 sets             | 49<br>4g             | 18 pcs          | 72 pcs      | 385 x 290 x 82         | 0,01  | 1,7 kg<br>1,7 kg         |
|          | 34              | Color Focus eyeshadow 3                                                                          |                     |                      |                 |             | 385 x 290 x 82         |       |                          |
| 14       | 34              | ,                                                                                                | 20 sets             | 4 g                  | 18 pcs          | 72 pcs      |                        | 0,01  | 1,7 kg                   |
| 15       | 35              | Metallic Shine eyeshadow                                                                         | 12 colours          | 4 g                  | 18 pcs          | 72 pcs      | 385 x 290 x 82         | 0,01  | 1,7 kg                   |
| 15       | 36<br>37        | Color Focus eyeshadow 4'                                                                         | 8 sets              | 4 g                  | 12 pcs          | 96 pcs      | 385 x 385 x 145        | 0,22  | 4,5 kg                   |
| 15       | 37<br>38        | Color Focus eyeshadow 4 new                                                                      | 4 sets              | 10 g                 | 12 pcs          | 96 pcs      | 385 x 385 x 145        | 0,22  | 4,5 kg                   |
| 16       | 38              | Liquid Eyeshadow Glam                                                                            | 6 colours           | 2,5 g                | 24 pcs          | 120 pcs     | 358 x 290 x 110        | 0,012 | 2,4 kg                   |
| 16       |                 | Liquid Eyeshadow Matte                                                                           | 4 colours           | 2,5 g                | 24 pcs          | 120 pcs     | 358 x 290 x 110        | 0,012 | 2,4 kg                   |
| 16       | 40              | Duo Liquid Eyeshadow Glam & Matte                                                                | 4 sets              | 9g                   | 30 pcs          | 120 pcs     | 385 x 290 x 130        | 0,015 | 2,7 kg                   |
| 17       | 41              | Brow set                                                                                         | 2 sets              | 8 g                  | 12 pcs          | 96 pcs      | 385 x 385 x 145        | 0,22  | 4,7 kg                   |
| 17       | 41              | Eyebrow powder                                                                                   | 3 colours           | 5 g                  | 18 pcs          | 72 pcs      | 385 x 290 x 82         | 0,01  | 1,7 kg                   |
| 17       | 42              | Eye Brow pencil                                                                                  | 2 colours           | 0,7 g                | 144 pcs         | 720 pcs     | 385 x 290 x 130        | 0,015 | 5 kg                     |
| 17       | 43              | Eye pencil                                                                                       | 6 colours           | 0,7 g                | 144 pcs         | 720 pcs     | 385 x 290 x 110        | 0,012 | 5 kg                     |
| 17       | 44              | Eyeliner pen                                                                                     | 1 colours           | 1,6 g                | 72 pcs          | 720 pcs     | 290 x 340 x 140        | 0,014 | 7 kg                     |
| 18       | 45              | Liquid eyeliner                                                                                  | 1 colours           | 2,5 g                | 30 pcs          | 120 pcs     | 385 x 290 x 110        | 0,012 | 2,4 kg                   |
| 18       | 46a/b/c         | Total Fix Transparent Gel<br>Eyebrow Gel Shape & Color - Light<br>Eyebrow Gel Shape & Color Dark | 1 type              | 8 ml                 | 30 pcs          | 120 pcs     | 385 x 290 x 110        | 0,012 | 2,1 kg                   |
| 18       | 47              | Cover Lash Mascara                                                                               | l type              | 8 ml                 | 20 pcs          | 240 pcs     | 385 x 290 x 275        | 0,031 | 6,5 kg                   |
| 19       | <b>47</b> a     | It's Black Mascara                                                                               | 1 type              | 8 ml                 | 20 pcs          | 240 pcs     | 385 x 290 x 275        | 0,031 | 6,5 kg                   |
| 19       | <b>47b</b>      | Really Black Mascara                                                                             | 1 type              | 8 ml                 | 20 pcs          | 240 pcs     | 385 x 290 x 275        | 0,031 | 6,5 kg                   |
| 19       | 48              | Waterproof Mascara                                                                               | 1 type              | 8 ml                 | 20 pcs          | 240 pcs     | 385 x 290 x 275        | 0,031 | 6,5 kg                   |