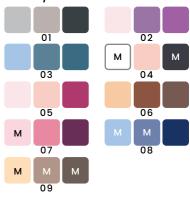

Available in three versions:

- peach
- watermelon
- strawberry

Often called 'liquid gold', argan oil is an organic product extracted from the kernels of the argan tree, which came from Morocco. It is extremely rich in beneficial nutrients including fatty acids and vitamin E. Lip balm with argan oil immediately moisturizes, hydrates and softens your lips. Restores elasticity and leaves lips feeling plumper and softer.

#### Power of Green Vegan lip balm

Vegan lip balm Power of Green makes your lips softer nourished and smooth. The simple composition rich in beneficial nutrients specially for sensitive care is suitable for the most demanding customers.

Contains: shea butter, coconut oil, calendula extract, aloe extract, Vitamin E, candellila wax, castor oil.

#### 28a Power of Green Vegan lip balm

Lip repair SOS with olive oil & vitamin E

Lip balm repair SPF 10

Argan Oil is well-known for its favorable properties, richness of nutrients and Vitamin E and C. Olive oil famous for moisturizing and smoothening impact and antiaging properties. These are the main ingredients of SOS regenerating lipstick formula. Irritated, chapped and dried lips will be quickly smoothed. Regular application of SOS lipstick will help them regenerate. The yellow version Contains SPF 10.