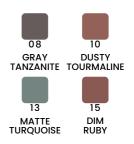

#### Hello beautiful! Eyeshadow Palette

The Hello beautiful eyeshadow palette is a composition of matte and glossy shadows. The colors were chosen to prepare a natural make-up, but also to have the possibility of a stronger look. High pigmentation and a silky texture make the shadows easy to apply and stay on the eyelid for a long time. Be inspired by the colors and express yourself on your own terms.

Satin structure with the addition of unusually gentle, noble pearl shine gives your eyelids elegant glow and sensual grace. Ideal consistency provides easy and pleasant application. Specially designed formula prevents crumbling and gathering in eye folds. Rich color by one touch.