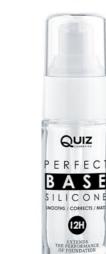

#### Silicone Base **Under Make Up**

The silicone base fills in imperfections, reduces pores and smoothest fine lines, that why any make up can glide on smoothly and flawlessly. It's also super adherent, so that makeup literally sticks to the product upon application.