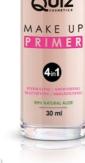

The primer 4 in1 perfectly prolomngs the durability of makeup and gives your skin luminous look. Thanks to carefully selected ingredients this product smoothes the skin reduce the visibility of pores, moisturizes and prevents greasy effectively.

01

QUIZ hoice SLYCERIN, VITAMIN E, ALOE NAWILZAJĄCE SERUM & PRIME ogan D.

Use it as a base to reduce visibility of vrinkles and provides that your make up will last for a long day.

30 ml