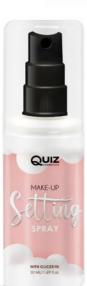

#### Make-up Setting Spray

A light spray-mist that sets all types of make-up and prolongs its hold, keeping it from melting. It is like invisible, protection film which lasts for all day and night. Contains glycerin to fresh and moisturized look. Enjoy the party and look perfect!