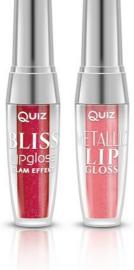

### Metallic lip gloss & Bliss lip gloss

This unforgettable ultra-metallic lip gloss brings you a new, sophisticated style. Leaving your lips with intense, multidimensional finish. Handy packaging which you can take away.

Must Have!

#### METALLIC LIP GLOSS 70 71 72 MAGNETIC FUCHSIA HYPNOTIC PURPLE VIBRANT VIOLET 73