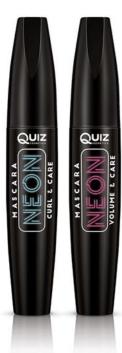

#### 1. CURL & CARE

If you need extra curl but also rich formula to care about your eyelashes, this is the right choice. Silicon brush ensures perfect distribution of the mascara and excellent combing. Formula with oils, cares and nourish.

#### 2. VOLUME & CARE

For fans of thick eye lashes Mascara Neon has a voluminous version. The effect of extreme volume is the result of special fiber brush and wax, which provide excellent coverage. Still with care - formula with oils, nourish and give strength.

COLOR: BLACK SILICON BRUSH 

COLOR: BLACK SILICON BRUSH

COLOR: BLACK SILICON BRUSH

COLOR: BLACK SILICON BRUSH

SILICON BRUSH