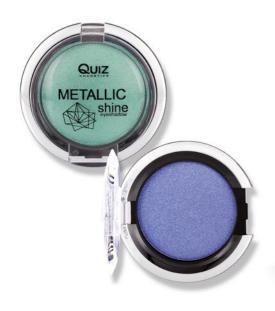

Color Focus eyeshadow '2

The composition of two perfectly matched colors for a unique eye makeup. Due to the velvet formula, saturated by pigments, shadows do not crumble, ensuring long-term maintenance on the eyelids. Give your eyes a unique character and keep a feeling of lightness. Color focus eyeshadows for your perfect look!





#### Color Focus eyeshadow '3

What can be better than two eye shadows? The composition of three! It allows you to get effective and long-lasting make-up, from the natural to the most sophisticated. They will brilliantly emphasize the color of the eye iris and give interesting facial expressions. Easy spreading formula, well pigmented, provides excellent coverage and gives an intense effect for a long time.

Eye make-up has never been so easy.





PEARL





### B5 Metallic Shine eyeshadow

Eyeshadow in the intensively glossy colors give the effect of indiscrete, metallic shine. The delicate consistency spreads smoothly on the eyelid, giving an elegant and sensual charm. Beautifully emphasize and lights up the eyes, due to the tiny shimmering particles. Perfect for preparation evening makeup.

For a shiny and sparkling metallic glow look.







#### Color Focus eyeshadow '4

Composition of four eyeshadows contain sets of perfectly harmonized colors to create extra ordinary makeup. The high content of pigment makes each color is distinct and individual. Specially designed formula prevents crushing and collecting product in the folds of the eye. Carefully selected ingredients ensure easy spreading and long-lasting effect.







#### Color Fo