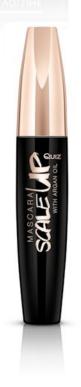

#### 

SILICON BRUSH

Mascara Scale up is another bestseller, an important element of any makeup. The tapered brush separates lashes perfectly without sticking and lumps. Intense black formula quickly builds full coverage and volume. Contains panthenol and rice wax to extra care. Use once, and you'll find out!