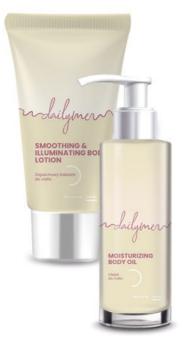

#### SMOOTHING & ILLUMINATING BODY LOTION

Smoothing and brightening body balm is a multi-tasking product. Squalane, aloe vera, shea butter and macadamia oil provide long-lasting hydration, while illuminating particles leave a "wow" effect on the skin.

#### MOISTURIZING BODY OIL

A body oil with an energizing fragrance, it naturally moisturizes the skin and makes it glow. Hemp oil, vitamin E and hyaluronic acid strongly moisturize, revitalize and soothe irritation. The light formula is quickly absorbed and does not leave a sticky feeling.