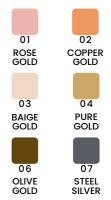

#### Hello beautiful! Eyeshadow Palette

The Hello beautiful eyeshadow palette is a composition of matte and glossy shadows. The colors were chosen to prepare a natural make-up, but also to have the possibility of a stronger look. High pigmentation and a silky texture make the shadows easy to apply and stay on the eyelid for a long time. Be inspired by the colors and express yourself on your own terms.

Satin structure with the addition of unusually gentle, noble pearl shine gives your eyelids elegant glow and sensual grace. Ideal consistency provides easy and pleasant application. Specially designed formula prevents crumbling and gathering in eye folds. Rich color by one touch.