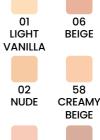

#### HIGHLIGHTER

Camouflage Highlighter is a multipurpose illuminating powder which light face, eyes and collarbones.

01

LIGHT

VANILLA

03

NATURAL

BEIGE

05

NUDE ROSE 02

PORCELAIN

ROSE

04

PEACH

BEIGE

06

DEEP BEIGE