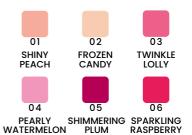

#### Let's Glow lip gloss

The shining shades of Let's Glow lip gloss wraps your lips in diamond sparkling colors dimension and very pleasant aromatic scent of grape. The formula features Vitamin E with moisturizing properties to make your lips soft and smooth.