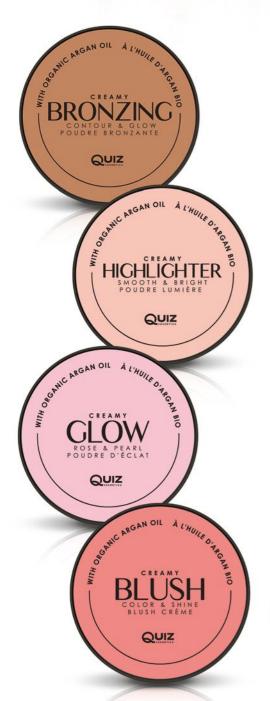

### 70 Creamy Collection

Creamy collection are two-in-one products, that glides on like a lightweight cream to become a silky matte finish powder. It is easy to apply, to achieve a dreamy effect of contouring and glam.

#### **1. BRONZING CONTOUR & GLOW**

Full of light, pearly finish which gives a multidimensional look. It is easy to apply and never looks dry. Warms your skin tone up with a natural and sunny glow.

#### 2. HIGHLIGHTER SMOOTH & BRIGHT

High-pearl compact powder starts out subtle and goes into high intense illumination effect. Shiny pigments deliver long-wearing illumination that makes the makeup expressive and fresh.

#### **3. GLOW ROSE & PEARL**

Blush and Highlighter in one for those who like shortcuts! The product gives your skin freshness, radiance and natural look.

#### 4. BLUSH COLOR & SHINE

Creamy blush that transforms into the powder when it touch skin. High pigmented cosmetic touches your skin a radiant flush. Thanks to the lightweight texture it makes your skin look fresh and luminous.