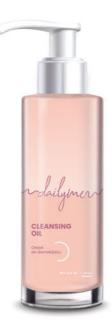

#### **CLEANSING OIL**

Makeup remover oil is gentle on the skin and does not affect its natural protective barrier. It gently removes makeup and impurities after a long day. Grapeseed and almond oils and vitamin E care for the skin and improve its condition.