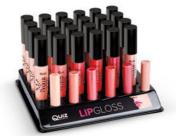

### Metallic lip gloss & Bliss lip gloss

This unforgettable ultra-metallic lip gloss brings you a new, sophisticated style. Leaving your lips with intense, multidimensional finish. Handy packaging which you can take away.

Must Have!

#### METALLIC LIP GLOSS 70 71 72 MAGNETIC FUCHSIA HYPNOTIC PURPLE VIBRANT VIOLET 73