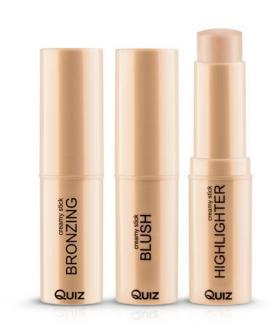

### **69** Creamy Stick

#### **1. HIGHLIGHTER**

This Creamy Highlighter can be applied directly to the skin and blended with fingers easily. Special formula creates an illuminated effect and add a healthy glow to your skin.

#### 2. BLUSH

The soft silky texture of Creamy Stick Blush can be applied directly to your cheeks and blended by fingers. Natural shades, peach or a subtle pink, highlight your fresh look by giving a natural blush.

#### 3. BRONZING

Perfect for define features and create a natural sun-kissed skin effect.

Easy to use packaging, creamy formula, make face contouring easier and more precision.