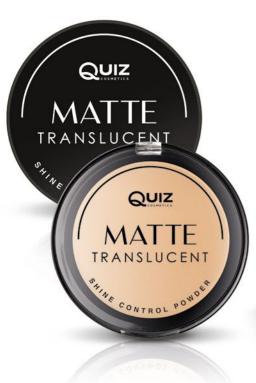

### 5 Matte translucent powder

Completely sheer, ideal for all skin tones, powder Matte gently absorbs oil and minimizes the appearance of wrinkles, fine lines and pores. Wear alone or buff over our foundation to lend extra staying power and achieve a professional and stunning porcelain matte look for all day.