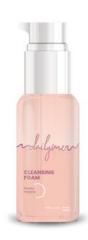

#### **CLEANSING FOAM**

Facial cleansing foam cleanses the skin gently and effectively and removes makeup. Aloe vera and allantoin contained in the composition restore radiance to the skin and make it look young and healthy. Niacinamide has strong antioxidant properties. The product is suitable even for people with sensitive skin.