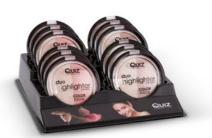

#### Color Focus duo highlighter

Highlighter Duo is a compact set of illuminating powder with blush or bronzer. Illuminating powder adds radiance to your complexion and blush gives it a healthy glow.

> A set of highlighter and bronzing powder will give your skin a soft, sun-kissed look. Great contouring product to sculpt and define your face.

#### WITH BLUSH

#### WITH BRONZING

Beauty Obsession Palette is a combination of high pigmented color cosmetics, which gives you more interesting and multidimensional make-up. Perfectly matched shades of colors and satin consistency provides spectacular contouring and glam.