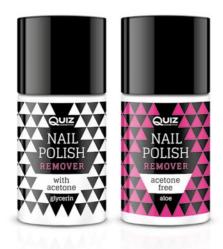

### Nail Polish remover

#### **1. WITH ACETONE AND GLYCERIN**

Effective formula with acetone, perfectly removes nail polishes including ones with decorative components. Rich in glycerin, nourishes and cares. With a delicate, pleasant scent.

#### 2. ACETONE FREE WITH ALOE EXTRACT

Gentle acetone free nail polish remover with aloe extract is milder, but still as effective as standard product. Removes nail polish perfectly but with extra care.