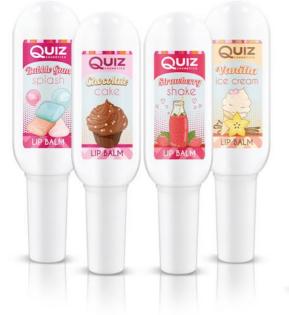

#### Lip balm Lolly Pop

Lip Balm Lolly Pop has been created for those who seek, something more than just protection! Lolly Pop combines an easy application with a pleasant experience, fulfilling your need for a hydrated and smooth lips. In a small, handy applicator you will discover a lip balm in four, wonderfully aromatic scents and soothing pastels colors to choose from.

Available in four aromatic version:

- vanilla Ice Cream
- strawberry shake
- chocolate cake
- bubble splash