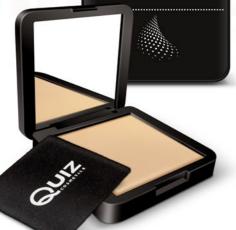

#### POWDER

The Camouflage powder perfectly covers all imperfections. It makes the skin smooth and leaves it full of radiance. Gives a delicate, natural, matte make-up finish, with a long-lasting effect. Its formula is suitable for all skin types, even the most demanding.