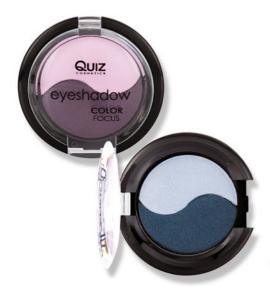

#### Color Focus eyeshadow '3

What can be better than two eye shadows? The composition of three! It allows you to get effective and long-lasting make-up, from the natural to the most sophisticated. They will brilliantly emphasize the color of the eye iris and give interesting facial expressions. Easy spreading formula, well pigmented, provides excellent coverage and gives an intense effect for a long time.