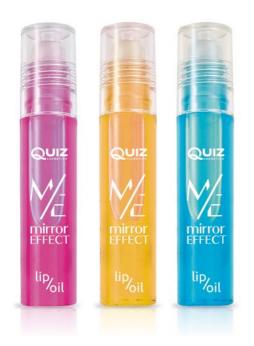

#### **20a/b/c** Mirror Effect Lip Oil

Tropical Vibe Lip Oil is a combination of oils and moisturizers that nourish and moisturize lips. The product is non-sticky and gives a fresh and juicy look.