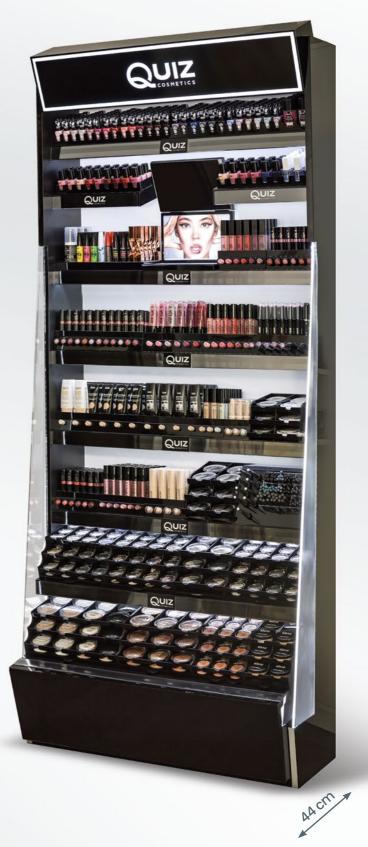

### FOR THE PROFESSIONAL PRESENTATION, we offer wall unit stand with LED lighting.

90 cm

212 cm

| PAGE NO  | CATALOGUE<br>NO | PRODUCT NAME                                                                                     | NUMBER OF<br>SHADES | PCS NET<br>WEIGHT    | PCS PER<br>TRAY | PCS PER BOX | BOX DIMENTIONS<br>(MM) | СВМ   | CARTON<br>GROS<br>WEIGHT |
|----------|-----------------|--------------------------------------------------------------------------------------------------|---------------------|----------------------|-----------------|-------------|------------------------|-------|--------------------------|
|          |                 |                                                                                                  |                     | LIPS                 | •               |             |                        |       |                          |
| 04       | 01              | Color Booster & Intensive Care lipstick                                                          | 10 colours          | 3,6 g                | 20 pcs          | 120 pcs     | 470 x 305 x 105        | 0,015 | 2,5 kg                   |
| 04       | 02              | Joli Color Shine long lasting lipstick                                                           | 15 colours          | 3,6 g                | 20 pcs          | 120 pcs     | 470 x 305 x 105        | 0,015 | 2,3 kg                   |
| 04       | 04              | Velvet long lasting lipstick                                                                     | 15 colours          | 2,4 g                | 20 pcs          | 100 pcs     | 358 x 290 x 130        | 0,015 | 1,5 kg                   |
| 05       | 05              | Visage lipstick with Vitamin E                                                                   | 15 colours          | 4 g                  | 20 pcs          | 120 pcs     | 470 x 305 x 105        | 0,015 | 2,1 kg                   |
| 05       | 06              | Color focus moisturizing lipstick                                                                | 16 colours          | 4 g                  | 20 pcs          | 120 pcs     | 470 x 305 x 105        | 0,015 | 2,1 kg                   |
| 05       | 07              | Ulitimate Color Intensifier lip balm                                                             | 1 colours           | 2 g                  | 20 pcs          | 100 pcs     | 358 x 290 x 130        | 0,015 | 1,4 kg                   |
| 05       | 08              | Magic lipstick                                                                                   | 5 colours           | 4 g                  | 20 pcs          | 120 pcs     | 470 x 305 x 105        | 0,015 | 2,1 kg                   |
| 06       | 09              | LIP iner                                                                                         | 3 colours           | 2 g                  | 144 pcs         | 720 pcs     | 358 x 290 x 110        | 0,015 | 5 kg                     |
| 06       | 10              | Liquid Matt Mouse lipstick                                                                       | 6 colours           | 2,5 g                | 24 pcs          | 120 pcs     | 358 x 290 x 110        | 0,012 | 2,4 kg                   |
| 06       | 12              | Metallic lip gloss                                                                               | 6 colours           | 2,5 g                | 30 pcs          | 120 pcs     | 358 x 290 x 110        | 0,012 | 2,4 kg                   |
| 06       | 12              | Bliss lip gloss                                                                                  | 6 colours           | 2,5 g                | 30 pcs          | 120 pcs     | 358 x 290 x 110        | 0,012 | 2,4 kg                   |
| 07       | 13              | Let's Glow lip glos                                                                              | 6 colours           | 7 ml                 | 24 pcs          | 96 pcs      | 358 x 290 x 130        | 0,015 | 2,7 kg                   |
| 07       | 14              | Vivid Full Brilliant lip blos                                                                    | 6 colours           | 5 ml                 | 24 pcs          | 96 pcs      | 358 x 290 x 130        | 0,015 | 2,8 kg                   |
| 07       | 15              | Every day lip gloss                                                                              | 6 colours           | 9 ml                 | 24 pcs          | 96 pcs      | 358 x 290 x 130        | 0,015 | 2,7 kg                   |
| 08       | 17              | Glance Shine lip gloss                                                                           | 6 colours           | 7 ml                 | 24 pcs          | 120 pcs     | 358 x 290 x 110        | 0,012 | 2 kg                     |
| 08       | 18              | Glossy love lips lipgloss                                                                        | 7 colours           | 9 ml                 | 30 pcs          | 120 pcs     | 358 x 290 x 130        | 0,015 | 2,1 kg                   |
| 08       | 19              | Vaseline Lip therapy                                                                             | 3 colours           | 10 ml                | 1 pcs           | 24 pcs      | 358 x 290 x 110        | 0,012 | 2 kg                     |
| 09       | 20              | Liquid Lip Balm with argan oil & vitamin E                                                       | 2 colours           | 10 ml                | 20 pcs          | 120 pcs     | 358 x 290 x 110        | 0,012 | 2,4 kg                   |
| 09       | 20a/b/c         | Lip Oil Mirror Effect                                                                            | 3 colours           | 10 ml                | 20 pcs          | 120 pcs     | 358 x 290 x 110        | 0,012 | 2,4 kg                   |
| 09       | 21              | Lip Balm Lolly Pop                                                                               | 4 colours           | 10 ml                | 30 pcs          | 120 pcs     | 358 x 290 x 110        | 0,012 | 2,7 kg                   |
| 10       | 22              | Vanilla & Raspberry                                                                              | 2 colours           | 9 ml                 | 30 pcs          | 120 pcs     | 358 x 290 x 130        | 0,015 | 2,1 kg                   |
| 10       | 23              | lip balm with vitamin E<br>Pink Pearl Lip balm                                                   | 1 colours           | 4,2 g                | 20 pcs          | 500 pcs     | 565 x 345 x 205        | 0,04  | 8 kg                     |
| 10       | 24              | Lip Scrub with Oil                                                                               | 1 colours           | 4 g                  | 20 pcs          | 500 pcs     | 565 x 345 x 205        | 0,04  | 8 kg                     |
|          |                 | Lip balm CARE                                                                                    |                     | <u> </u>             | <u> </u>        |             |                        | ,     |                          |
| 11<br>11 | 25<br>26        | with aloe & sweet almond oil                                                                     | 3 colours           | 4,2 g                | 20 pcs          | 500 pcs     | 566 x 345 x 205        | 0,04  | 8 kg                     |
|          | 20              | Lip CARE with argan oil                                                                          | 1 colours           | 4,2 g                | 20 pcs          | 500 pcs     | 566 x 345 x 205        | 0,04  | 8 kg                     |
| 11       |                 | Lip care with nourishing oils                                                                    | 5 colours           | 4,2 g                | 20 pcs          | 500 pcs     | 566 x 345 x 205        | 0,04  | 8 kg                     |
| 12       | 28/28a          | Lip Balm Pure                                                                                    | 1 colours           | 4,2 g                | 20 pcs          | 500 pcs     | 566 x 345 x 205        | 0,04  | 8 kg                     |
| 12       | 29<br>30        | Lip repair SOS with argan & olive oil                                                            | 1 colours           | 4,2 g                | 20 pcs          | 500 pcs     | 566 x 345 x 205        | 0,04  | 8 kg                     |
| 12       | 30              | Lip Balm for Men                                                                                 | 1 colours           | 4,2 g<br><b>EYES</b> | 20 pcs          | 500 pcs     | 567 x 345 x 205        | 0,04  | 8 kg                     |
| 13       | 31              | Beauty Obsession                                                                                 | 13 sets             | 10 g                 | 12 pcs          | 72 pcs      | 390 x 270 x 170        | 0,018 | 5,3 kg                   |
| 13       | 31a             | eyeshadow palette<br>Hello Beautifull!                                                           | 13 sets             | 10 g                 | 12 pcs          | 72 pcs      | 390 x 270 x 170        | 0,018 | 5,3 kg                   |
| 14       | 32              | eyeshadow palette<br>Color Focus eyeshadow 1                                                     | 33 colours          | 4 g                  | 18 pcs          | 72 pcs      | 385 x 290 x 82         | 0,01  | 1,7 kg                   |
| 14       | 33              | Color Focus eyeshadow 2                                                                          | 16 sets             | 49<br>4g             | 18 pcs          | 72 pcs      | 385 x 290 x 82         | 0,01  | 1,7 kg<br>1,7 kg         |
|          | 34              | Color Focus eyeshadow 3                                                                          |                     |                      |                 |             | 385 x 290 x 82         |       |                          |
| 14       | 34              | ,                                                                                                | 20 sets             | 4 g                  | 18 pcs          | 72 pcs      |                        | 0,01  | 1,7 kg                   |
| 15       | 35              | Metallic Shine eyeshadow                                                                         | 12 colours          | 4 g                  | 18 pcs          | 72 pcs      | 385 x 290 x 82         | 0,01  | 1,7 kg                   |
| 15       | 36<br>37        | Color Focus eyeshadow 4'                                                                         | 8 sets              | 4 g                  | 12 pcs          | 96 pcs      | 385 x 385 x 145        | 0,22  | 4,5 kg                   |
| 15       | 37<br>38        | Color Focus eyeshadow 4 new                                                                      | 4 sets              | 10 g                 | 12 pcs          | 96 pcs      | 385 x 385 x 145        | 0,22  | 4,5 kg                   |
| 16       | 38              | Liquid Eyeshadow Glam                                                                            | 6 colours           | 2,5 g                | 24 pcs          | 120 pcs     | 358 x 290 x 110        | 0,012 | 2,4 kg                   |
| 16       |                 | Liquid Eyeshadow Matte                                                                           | 4 colours           | 2,5 g                | 24 pcs          | 120 pcs     | 358 x 290 x 110        | 0,012 | 2,4 kg                   |
| 16       | 40              | Duo Liquid Eyeshadow Glam & Matte                                                                | 4 sets              | 9g                   | 30 pcs          | 120 pcs     | 385 x 290 x 130        | 0,015 | 2,7 kg                   |
| 17       | 41              | Brow set                                                                                         | 2 sets              | 8 g                  | 12 pcs          | 96 pcs      | 385 x 385 x 145        | 0,22  | 4,7 kg                   |
| 17       | 41              | Eyebrow powder                                                                                   | 3 colours           | 5 g                  | 18 pcs          | 72 pcs      | 385 x 290 x 82         | 0,01  | 1,7 kg                   |
| 17       | 42              | Eye Brow pencil                                                                                  | 2 colours           | 0,7 g                | 144 pcs         | 720 pcs     | 385 x 290 x 130        | 0,015 | 5 kg                     |
| 17       | 43              | Eye pencil                                                                                       | 6 colours           | 0,7 g                | 144 pcs         | 720 pcs     | 385 x 290 x 110        | 0,012 | 5 kg                     |
| 17       | 44              | Eyeliner pen                                                                                     | 1 colours           | 1,6 g                | 72 pcs          | 720 pcs     | 290 x 340 x 140        | 0,014 | 7 kg                     |
| 18       | 45              | Liquid eyeliner                                                                                  | 1 colours           | 2,5 g                | 30 pcs          | 120 pcs     | 385 x 290 x 110        | 0,012 | 2,4 kg                   |
| 18       | 46a/b/c         | Total Fix Transparent Gel<br>Eyebrow Gel Shape & Color - Light<br>Eyebrow Gel Shape & Color Dark | 1 type              | 8 ml                 | 30 pcs          | 120 pcs     | 385 x 290 x 110        | 0,012 | 2,1 kg                   |
| 18       | 47              | Cover Lash Mascara                                                                               | l type              | 8 ml                 | 20 pcs          | 240 pcs     | 385 x 290 x 275        | 0,031 | 6,5 kg                   |
| 19       | <b>47</b> a     | It's Black Mascara                                                                               | 1 type              | 8 ml                 | 20 pcs          | 240 pcs     | 385 x 290 x 275        | 0,031 | 6,5 kg                   |
| 19       | <b>47b</b>      | Really Black Mascara                                                                             | 1 type              | 8 ml                 | 20 pcs          | 240 pcs     | 385 x 290 x 275        | 0,031 | 6,5 kg                   |
| 19       | 48              | Waterproof Mascara                                                                               | 1 type              | 8 ml                 | 20 pcs          | 240 pcs     | 385 x 290 x 275        | 0,031 | 6,5 kg                   |