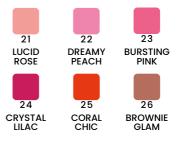

#### Joli Color Matte lip gloss

Our velvety smooth Joli Color Matte lip gloss delivers a burst of creamy color. The long wearing formula goes on as a high pigmented liquid that gives look of flat matte finish. Leaving lips colored in gorgeous velvety perfection that lasts. Perfect for daily wear.

47M NUDE BEIGE

45M

SMOOTH

BERRY