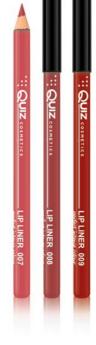

matte OUS ipstic

A lip pencil with a delicate satin finish, outlines the lip contour to intensify the lips shape and perfect make-up. Its unique formula does not dry the lips, allows to hold a lipstick for a long-lasting effect. Lip liner is available in 3 shades matching with the lipsticks range to ensure a sublime make-up result.