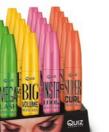

#### **1. MEGA LASH**

Extreme length with no effort! Mascara has a special formula and specific design of the brush, which leaves more mascara on the tips of the lashes for spectacular look.

#### 2. BIG VOLUME

The mystery of the new voluminous mascara is in innovative mascara formula, through which dreams of beautiful and thick eyelashes come true. The effect of extraordinary volume and long lashes - the result of the action of special fibers and wax, which provide excellent coverage of eyelashes.

#### **3. INSTA LOOK**

Length, thickness and extra curl - that what insta look needs. Choose this mascara to have a smooth and thick fringe around your eyes. Includes oils and waxes, and has a perfectly matched brush which covers every single lash, to create a glam effect

#### **4. SUPER CURL**

Long and curled lashes as much as