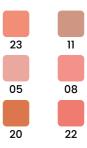

Bronzing Powder creates the ultimate healthy glow. It is a true brown-based bronzer with a gold shimmer fusion that is excellent for creating a healthy and tanned skin look.

Create a beautiful flushed look with this enhancing blush. This innovative pressed blush creates a silky smooth texture that blend into your skin like a dream. For everyday wear.