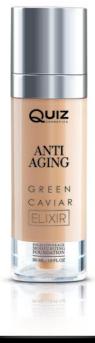

FOUNDATION

Thanks to the specially selected oily extracts. Anti- Aging foundation has a beneficial effect on the reduction of wrinkles and skin hydration. Due to green caviar, which contains healthy fats protecting cell membranes, the main Anti-Aging effect is improving skin elasticity. Green caviar, named as sea grapes, is also a source of collagen and antioxidants, that fights the negative effects of time. That's why this is one of the secrets of the longevity inhabitants of Japanese Okinawa. Anti-Aging Foundation reduces cutaneous signs of fatigue, dull complexion and dark circles. Skin is revitalized and beautifully radiant! Available in a comfortable airless bottle.