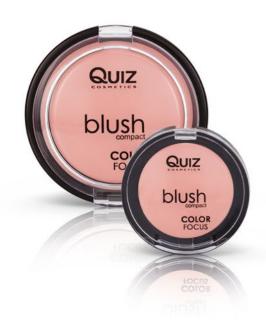

Bronzing Powder creates the ultimate healthy glow. It is a true brown-based bronzer with a gold shimmer fusion that is excellent for creating a healthy and tanned skin look.

Create a beautiful flushed look with this enhancing blush. This innovative pressed blush creates a silky smooth texture that blend into your skin like a dream. For everyday wear.