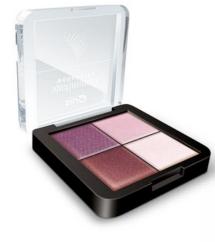

### 01

IRIDESCENT

GOLDEN ROSE

6 Camouflage Eyeshadow 4

The satin, smooth formula of Camouflage Eyeshadow is richly pigmented and contains shiny, bio glitter, thanks to which eye makeup will get a distinct expression.

skin for the most natural, fresh look.

The shadows spreads perfectly and stays on the skin ensuring a perfect make-up for the all day long. Eye shadows are available in several color variants.

QUIZ

Camouflage