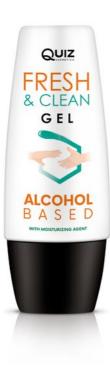

Keep your hands clean!

Hand gel with hygienic properties leaves your hands clean anywhere and anytime. Advanced formula with glycerine, keeps your hands well moisturized. Gel contains Alcohol (Ethyl & Isopropyl Alcohol) guarantees high protection and clean. No rinse formula, dries quickly without feeling sticky. Purify your hands without water and soap!