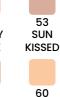

#### **3. BRONZER ILLUMINATING POWDER**

It gives your skin a naturally radiant glow and delicate satin-brightening. Thanks to the light formula and mineral consistency, this bronzing illuminating powder makes your makeup looks a shimmering, sun-kissed glow.

Bronzing Powder creates the ultimate healthy glow. It is a true brown-based bronzer with a gold shimmer fusion that is excellent for creating a healthy and tanned skin look.

Create a beautiful flushed look with this enhancing blush. This innovative pressed blush creates a silky smooth texture that blend into your skin like a dream. For everyday wear.