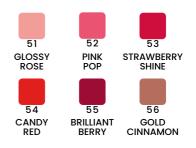

### Metallic lip gloss & Bliss lip gloss

This unforgettable ultra-metallic lip gloss brings you a new, sophisticated style. Leaving your lips with intense, multidimensional finish. Handy packaging which you can take away.

#### METALLIC LIP GLOSS 70 71 72 MAGNETIC FUCHSIA HYPNOTIC PURPLE VIBRANT VIOLET 73