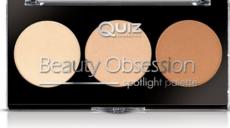

#### WITH BRONZING

Beauty Obsession Palette is a combination of high pigmented color cosmetics, which gives you more interesting and multidimensional make-up. Perfectly matched shades of colors and satin consistency provides spectacular contouring and glam.

#### **4. SPOTLIGHT**

This palette has been designed to create a multidimensional make-up and perfect glow skin. Contains three lighting shades, which you can use separately or connect with each other in a radiant glow. Due to this spotlight palette your make up looks luminous and sleek.