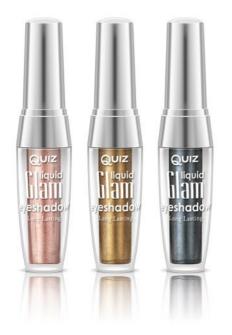

#### Liquid Eyeshadow Glam

The metallic liquid eye shadow is a perfect choice for everyone who likes flash and diamond effect. This brilliantly liquid, long-lasting and sparkle eye shadow, combines the perfect mix of pearl and glitter to guarantee the 3D effect for the eye makeup. Light-reflecting particles gives an incredible shimmer and full cover. With its uniquely lightweight, water-infused texture, application is very easy and dries down smoothly.

#### Liquid Eyeshadow Matte

The matte version of liquid eyeshadow is also perfection. It is easy to apply and stays on the eyelid for a long time. You can easy blend Matte shades with Glam metallic eyeshadows. Lasts long and ensure perfect coverage, so you can create interesting, unique combinations. Impress yourself!