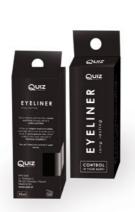

Create flawless arches ! Excellent pencil for shaping, filling and defining eyebrows. The brush at the end of the pencil allows you to give them an ideal, natural look.

Emphasize the shape of your eyes , or make a spectacular eye lines with any of the six pencils. Soft formula provides the perfect contours and lines, gives light matting and ideal masking effect. Create a dark, intense line for dramatic look. Smudge on a softer line to create the ultimate smoky eye. Have fun!

Due to shape of pen, eyeliner is easy in application. Pointed tip allows you to create a line of varying length and thickness. Properly selected formula provides long-lasting effect without smudging. Products is quickly absorbed, providing extremely expressive eye make-up.

.... EYELINER 010

QUIZ COSMETICS

\_\_ EYELINER 011

Easy to apply texture of eyeliner allows you create spectacular and precise lines without any efforts. Eyeliner dries very quickly and keeps shining bright color all day long. Parties, heat, active leisure – your eyeliner will stay with you – no disappointments.