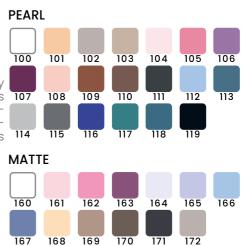

and last for a long time.

Your Obsession – our eyeshadows!

UIZ

#### PEARL/MATTE





METALLIC





#### Hello beautiful! Eyeshadow Palette

The Hello beautiful eyeshadow palette is a composition of matte and glossy shadows. The colors were chosen to prepare a natural make-up, but also to have the possibility of a stronger look. High pigmentation and a silky texture make the shadows easy to apply and stay on the eyelid for a long time. Be inspired by the colors and express yourself on your own terms.







Satin structure with the addition of unusually gentle, noble pearl shine gives your eyelids elegant glow and sensual grace. Ideal consistency provides easy and pleasant application. Specially designed formula prevents crumbling and gathering in eye folds. Rich color by one touch.







#### Color Focus eyeshadow '2

The composition of two perfectly matched colors for a unique eye makeup. Due to the velvet formula, saturated by pigments, shadows do not crumble, ensuring long-term maintenance on the eyelids. Give your eyes a unique character and keep a feeling of lightness. Color focus eyeshadows for your perfect look!





#### Color Focus eyeshadow '3

What can be better than two eye shadows? The composition of three! It allows you to get effective and long-lasting make-up, from the natural to the most sophisticated. They will brilliantly emphasize the color of the eye iris and give interesting facial expressions. Easy spreading formula, well pigmented, provides excellent coverage and gives an intense effect for a long time.

Eye make-up has never been so easy.