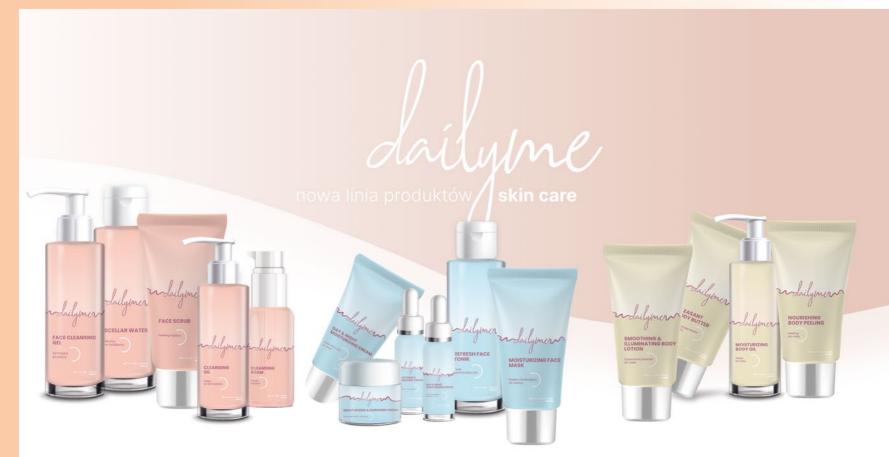

#### FACE CLEANSING GEL

The cleansing gel perfectly cleanses the face and removes even waterproof face and eye makeup. Aloe vera moisturizes the skin, niacinamide regulates excess sebum secretion and activates the natural protection of the skin. The product is suitable for all skin types.

#### MICELLAR WATER

Micellar liquid gently and thoroughly removes face and eye makeup. Aloe and allantoin contained in the composition leave the skin smooth and moisturized. The product is suitable for all skin types, including sensitive and irritated.

#### **FACE SCRUB**

A cleansing scrub that removes and helps reduce the appearance of pores to restore skin radiance and leave it smooth and moisturized. Aloe vera moisturizes the skin, niacinamide regulates excess sebum secretion and activates the natural protection of the skin. The product is suitable for all skin types.

#### **CLEANSING OIL**

Makeup remover oil is gentle on the skin and does not affect its natural protective barrier. It gently removes makeup and impurities after a long day. Grapeseed and almond oils and vitamin E care for the skin and improve its condition.

#### **CLEANSING FOAM**

Facial cleansing foam cleanses the skin gently and effectively and removes makeup. Aloe vera and allantoin contained in the composition restore radiance to the skin and make it look young and healthy. Niacinamide has strong antioxidant properties. The product is suitable even for people with sensitive skin.

#### DAY & NIGHT MOISTURIZING CREAM

The day & night cream is a universal cosmetic, which perfectly moisturizes the skin and restores its natural glow. Additionally, hyaluronic acid, aloe and shea butter nourish the skin. The formula is light and quickly absorbed without leaving a greasy film on the skin. Suitable for all skin types.

#### **MOISTURIZING & NOURISHING CREAM**

The moisturizing and nourishing cream strongly regenerates even very dehydrated and dull skin. Squalane, shea butter and macadamia oil ensure proper hydration and regeneration of the skin. The formula is ideal for all skin types.

#### **SMOOTHING & NOURISHING SERUM**

Smoothing and nourishing serum is a universal and multi-tasking cosmetic - it has anti-inflammatory properties, makes the skin more resilient and firm, and slows down the aging process. It contains squalane, shea butter, vitamin E and hemp oil. The formula is ideal for all skin types.

#### DAY & NIGHT MOISTURIZING SERUM

Day and night serum provides comprehensive hydration of face, neck and neckline. It perfectly restores the healthy condition of the skin, soothes irritations and redness. The formula contains hyaluronic acid, caviar extract and niacinamide. The formula is ideal for all skin types.

#### **REFRESH FACE TONIK**

Refreshing tonic with aloe vera and hyaluronic acid will take care of the proper hydration of your skin. During its application you will notice that your skin becomes soft, fresh and full of radiance. A perfect formula for all skin types.

#### MOISTURIZING FACE MASK

Moisturizing face mask smooths the surface of the skin leaving it comfortable and refreshed. Aloe vera, hyaluronic acid, hemp oil brings a long lasting feeling of comfort and restores elasticity and radiance to the skin.

#### SMOOTHING & ILLUMINATING BODY LOTION

Smoothing and brightening body balm is a multi-tasking product. Squalane, aloe vera, shea butter and macadamia oil provide long-lasting hydration, while illuminating particles leave a "wow" effect on the skin.

#### MOISTURIZING BODY OIL

A body oil with an energizing fragrance, it naturally moisturizes the skin and makes it glow. Hemp oil, vitamin E and hyaluronic acid strongly moisturize, revitalize and soothe irritation. The light formula is quickly absorbed and does not leave a sticky feeling.

#### PLEASANT BODY BUTTER

The body butter makes the skin velvety soft to the touch. Squalane, shea butter and macadamia oil protect the skin against the loss of moisture, firm it and delay the aging process. The aromatic fragrance remains on the skin for a long time.

#### NOURISHING BODY PEELING

Moisturizing scrub perfectly nourishes and oil the skin and leaves it velvety smooth and soft to the touch. Aloe vera and hyaluronic acid naturally protect the skin against moisture loss.