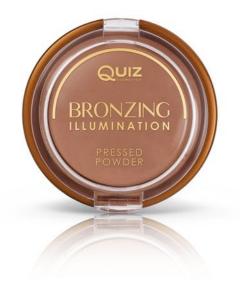

#### BRONZING

**BLUSH** 

Camouflage Bronzing is a silky pressed bronzing powder with a subtle glow and soft finish.

Camouflage Blush is a silky-smooth cheek

color powder that blends seamlessly with

Bronzing Powder creates the ultimate healthy glow. It is a true brown-based bronzer with a gold shimmer fusion that is excellent for creating a healthy and tanned skin look.

Create a beautiful flushed look with this enhancing blush. This innovative pressed blush creates a silky smooth texture that blend into your skin like a dream. For everyday wear.