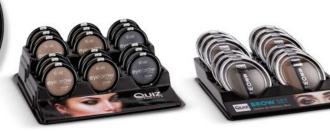

#### **BROW SET**

Brow set was designed to create very natural but also defined eye brow look. Use these shades to make your brow fuller, thicker and visible.

#### **EYEBROW POWDER**

Perfectly underlines the shape of the eyebrows. Giving them a natural color and appearance. It does not crumble or smudge. With this product, You can create everything what you need, from natural to full dramatic look.