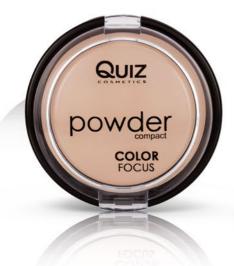

### Color Focus

Create the finish with our silky powder that blend into skin. Treat and prevent skin imperfections with key active ingredients formulated for problematic skin. Proven skin clarifiers absorb oil to create a beautiful matte finish. Available in two versions with or without mirror.