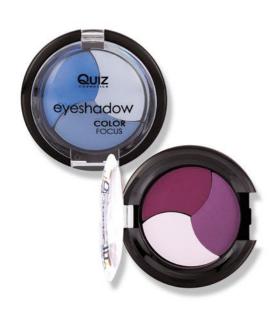

#### Color Focus eyeshadow '2

The composition of two perfectly matched colors for a unique eye makeup. Due to the velvet formula, saturated by pigments, shadows do not crumble, ensuring long-term maintenance on the eyelids. Give your eyes a unique character and keep a feeling of lightness. Color focus eyeshadows for your perfect look!

#### Color Focus eyeshadow '3

What can be better than two eye shadows? The composition of three! It allows you to get effective and long-lasting make-up, from the natural to the most sophisticated. They will brilliantly emphasize the color of the eye iris and give interesting facial expressions. Easy spreading formula, well pigmented, provides excellent coverage and gives an intense effect for a long time.