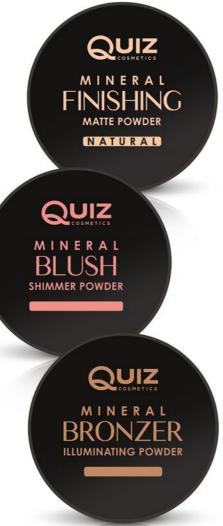

#### Mineral Powder Collection

Mineral Powder Collection is a line of powders that makes skin imperfections seem to disappear. It is a finishing touch to the makeup, allows to keep your skin look natural and fresh.

#### **1. FINISHING MATTE POWDER**

It provides a smooth matte finish. Powder is suitable for oily skin, naturally absorbs oil. You can use it as the touch up throughout the day, or as a finish to your make up.

#### 2. BLUSH SHIMMER POWDER

It is pigmented mineral powder blush. Created for the effect of highlighting cheekbones with a delicate shiny glow.

#### **3. BRONZER ILLUMINATING POWDER**

It gives your skin a naturally radiant glow and delicate satin-brightening. Thanks to the light formula and mineral consistency, this bronzing illuminating powder makes your makeup looks a shimmering, sun-kissed glow.