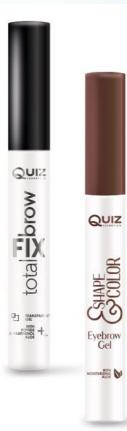

Transparent gel to fix the shape of the eyebrows is a must-have in every cosmetic bag. Formule perfectly shapes and defines your eyebrows and gives you a natural look. Product contains peptide, d-panthenol and aloe. Eyebrows are more nourished, strengthened and simulated to grow.

Coloring eyebrow gel. The quick-drying formula optically thickens hair, improves their shape and evens out its colour. Contains moisturizing aloe.

precise

volume