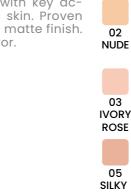

### Color Focus

Create the finish with our silky powder that blend into skin. Treat and prevent skin imperfections with key active ingredients formulated for problematic skin. Proven skin clarifiers absorb oil to create a beautiful matte finish. Available in two versions with or without mirror.

SILKY LIGHT BEIGE AMBER