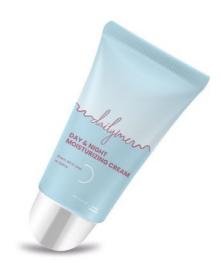

#### DAY & NIGHT MOISTURIZING CREAM

The day & night cream is a universal cosmetic, which perfectly moisturizes the skin and restores its natural glow. Additionally, hyaluronic acid, aloe and shea butter nourish the skin. The formula is light and quickly absorbed without leaving a greasy film on the skin. Suitable for all skin types.