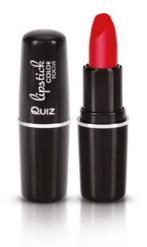

a/b

a **47**b

Lipstick Q

Trendy colors in an elegant package. An innovation in lipstick formulation that makes it possible to have long wear, high shine and lip treatment benefits at the same time.

| 100             | 101     | 104             | 06               | 110            |
|-----------------|---------|-----------------|------------------|----------------|
| CARAMEL<br>GLAM | TRUFFLE | POWDER<br>PEONY | MAGNETIC<br>NUDE | PERFECT<br>RED |