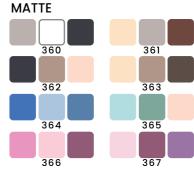

#### Power of Green Vegan lip balm

Vegan lip balm Power of Green makes your lips softer nourished and smooth. The simple composition rich in beneficial nutrients specially for sensitive care is suitable for the most demanding customers.

Contains: shea butter, coconut oil, calendula extract, aloe extract, Vitamin E, candellila wax, castor oil.

#### 28a Power of Green Vegan lip balm

Lip repair SOS with olive oil & vitamin E

Lip balm repair SPF 10

Argan Oil is well-known for its favorable properties, richness of nutrients and Vitamin E and C. Olive oil famous for moisturizing and smoothening impact and antiaging properties. These are the main ingredients of SOS regenerating lipstick formula. Irritated, chapped and dried lips will be quickly smoothed. Regular application of SOS lipstick will help them regenerate. The yellow version Contains SPF 10.