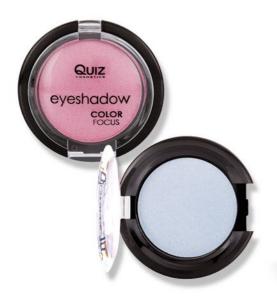

#### Color Focus eyeshadow '2

The composition of two perfectly matched colors for a unique eye makeup. Due to the velvet formula, saturated by pigments, shadows do not crumble, ensuring long-term maintenance on the eyelids. Give your eyes a unique character and keep a feeling of lightness. Color focus eyeshadows for your perfect look!