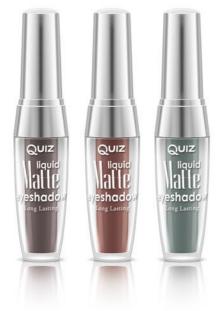

#### Liquid Eyeshadow Glam

The metallic liquid eye shadow is a perfect choice for everyone who likes flash and diamond effect. This brilliantly liquid, long-lasting and sparkle eye shadow, combines the perfect mix of pearl and glitter to guarantee the 3D effect for the eye makeup. Light-reflecting particles gives an incredible shimmer and full cover. With its uniquely lightweight, water-infused texture, application is very easy and dries down smoothly.

#### Liquid Eyeshadow Matte

The matte version of liquid eyeshadow is also perfection. It is easy to apply and stays on the eyelid for a long time. You can easy blend Matte shades with Glam metallic eyeshadows. Lasts long and ensure perfect coverage, so you can create interesting, unique combinations. Impress yourself!