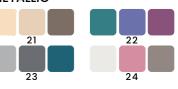

Available in three versions:

- peach
- watermelon
- strawberry

Often called 'liquid gold', argan oil is an organic product extracted from the kernels of the argan tree, which came from Morocco. It is extremely rich in beneficial nutrients including fatty acids and vitamin E. Lip balm with argan oil immediately moisturizes, hydrates and softens your lips. Restores elasticity and leaves lips feeling plumper and softer.

#### Power of Green Vegan lip balm

Vegan lip balm Power of Green makes your lips softer nourished and smooth. The simple composition rich in beneficial nutrients specially for sensitive care is suitable for the most demanding customers.

Contains: shea butter, coconut oil, calendula extract, aloe extract, Vitamin E, candellila wax, castor oil.

#### 28a Power of Green Vegan lip balm

Lip repair SOS with olive oil & vitamin E

Lip balm repair SPF 10

Argan Oil is well-known for its favorable properties, richness of nutrients and Vitamin E and C. Olive oil famous for moisturizing and smoothening impact and antiaging properties. These are the main ingredients of SOS regenerating lipstick formula. Irritated, chapped and dried lips will be quickly smoothed. Regular application of SOS lipstick will help them regenerate. The yellow version Contains SPF 10.