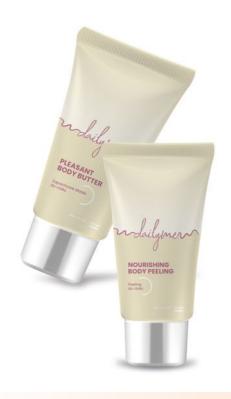

#### PLEASANT BODY BUTTER

The body butter makes the skin velvety soft to the touch. Squalane, shea butter and macadamia oil protect the skin against the loss of moisture, firm it and delay the aging process. The aromatic fragrance remains on the skin for a long time.

#### NOURISHING BODY PEELING

Moisturizing scrub perfectly nourishes and oil the skin and leaves it velvety smooth and soft to the touch. Aloe vera and hyaluronic acid naturally protect the skin against moisture loss.