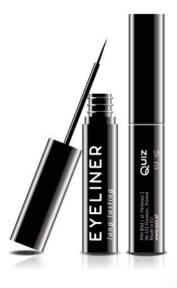

Create flawless arches ! Excellent pencil for shaping, filling and defining eyebrows. The brush at the end of the pencil allows you to give them an ideal, natural look.

Emphasize the shape of your eyes , or make a spectacular eye lines with any of the six pencils. Soft formula provides the perfect contours and lines, gives light matting and ideal masking effect. Create a dark, intense line for dramatic look. Smudge on a softer line to create the ultimate smoky eye. Have fun!

Due to shape of pen, eyeliner is easy in application. Pointed tip allows you to create a line of varying length and thickness. Properly selected formula provides long-lasting effect without smudging. Products is quickly absorbed, providing extremely expressive eye make-up.

.... EYELINER 010

QUIZ COSMETICS

\_\_ EYELINER 011

Easy to apply texture of eyeliner allows you create spectacular and precise lines without any efforts. Eyeliner dries very quickly and keeps shining bright color all day long. Parties, heat, active leisure – your eyeliner will stay with you – no disappointments.