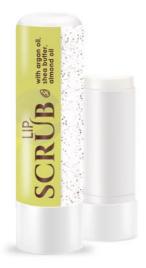

- A gentle strawberry-flavored lip scrub:
- deeply moisturizes and intensively nourishes
- gives a lips softeness and delicacy
- regenerates cracked lips.

Immediate effect thanks to

- the precious oils:
- argan oil
- shea butter
- cocont oil
- sweet almonds oil Lips become soft smooth
- and nourished.