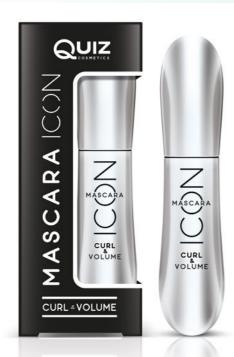

#### Mascara ICON

Mascara ICON contains everything which iconic look needs. Perfect adhere makes eyelashes thick and volume. Thanks to the soft formula it's easy to spread mascara over the entire length of every single lash. Deep black color will make your look tempting.