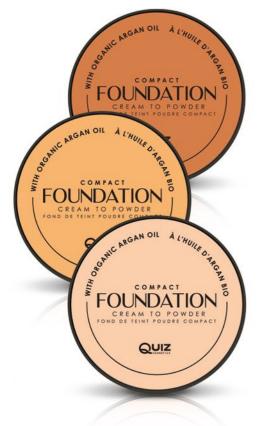

### Foundation Compact cream to powder

Cream to powder foundation, ensures a perfect complexion without mask effect. Can be used as a foundation or a lightweight concealer. Its unique creamy texture, after contact with th skin transforms into very silky mousse powder. It is easy to apply, ensures complete coverage of imperfections, and gives matte result. Make-up looks fresh and gentle throughout the day.