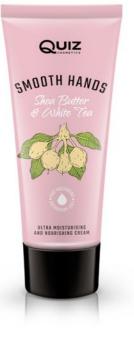

### Smooth Hands Cream with shea butter

Nourishing Shea Butter and delicate scent of white tea are perfect for dry irritated skin. Cream leaves hands soft and smooth due to velvety formula which gives fast absorbing without a greasy feeling. For everyday use!