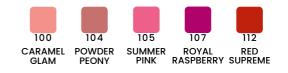

a/b

a **47**b

Lipstick Q

Trendy colors in an elegant package. An innovation in lipstick formulation that makes it possible to have long wear, high shine and lip treatment benefits at the same time.

| 100             | 101     | 104             | 06               | 110            |
|-----------------|---------|-----------------|------------------|----------------|
| CARAMEL<br>GLAM | TRUFFLE | POWDER<br>PEONY | MAGNETIC<br>NUDE | PERFECT<br>RED |