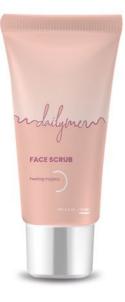

#### **FACE SCRUB**

A cleansing scrub that removes and helps reduce the appearance of pores to restore skin radiance and leave it smooth and moisturized. Aloe vera moisturizes the skin, niacinamide regulates excess sebum secretion and activates the natural protection of the skin. The product is suitable for all skin types.