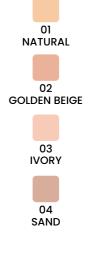

FOUNDATION

Thanks to the specially selected oily extracts. Anti- Aging foundation has a beneficial effect on the reduction of wrinkles and skin hydration. Due to green caviar, which contains healthy fats protecting cell membranes, the main Anti-Aging effect is improving skin elasticity. Green caviar, named as sea grapes, is also a source of collagen and antioxidants, that fights the negative effects of time. That's why this is one of the secrets of the longevity inhabitants of Japanese Okinawa. Anti-Aging Foundation reduces cutaneous signs of fatigue, dull complexion and dark circles. Skin is revitalized and beautifully radiant! Available in a comfortable airless bottle.