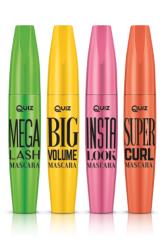

### MASCARA COLLECTION

### MEGA LASH

Extreme length with no effort! Special formula and specific design of the brush, more mascara on the tips of the lashes for spectacular look.

### BIG VOLUME

The mystery of the new voluminous mascara is in innovative mascara formula, now dreams of beautiful and thick eyelashes come true. Extraordinary volume and long lashes - the result of the action of special fibers and wax, which provide excellent coverage of eyelashes.

### INSTA LOOK

Length, thickness and extra curl - that what insta look needs. Choose this mascara to have a smooth and thick fringe around your eyes. Includes oils and waxes, perfectly matched brush create a glam effect

### SUPER CURL

Long and curled lashes as much as possible. Special shape of the brush provides amazing effect by ensuring perfect distribution of mascara and by fixing lash bending. Must have!

Different versions of the brush