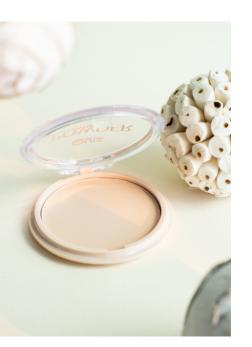

# MATTE TRANSLUCENT POWDER PRESSED POWDER

Matte Powder is the perfect match for all skin tones. This weightless powder delicately absorbs excess oil, reducing the visibility of wrinkles, fine lines, and pores. Whether worn alone for a natural finish or buffed over foundation, it imparts extra staying power. Elevate your look with a professional and breathtaking porcelain matte appearance that lasts all day.

#### **DETAILS:**

Minimizes wrinkles, fine lines, and pores

Can be worn alone or buffed over foundation

**v**egan

– 🔰 vegan

Achieve a professional and breathtaking porcelain matte appearance

Mattifies the skin for many hours