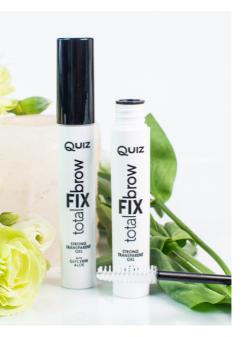

### TOTAL FIX BROW

BROW GEL

Transparent gel to fix the shape of the eyebrows is a must-have in every cosmetic bag. Formule perfectly shapes and defines your eyebrows and gives you a natural look. Product contains glycerin and aloe.

- Transparent
- Strongly fixes eyebrows and "baby hairs"
- Long lasting effect