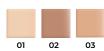

### SKIN PROTECT

FOUNDATION WITH SPF 30

Tint Protect Foundation with SPF 30 has been specially formulated to provide coverage for all skin imperfections. Its lightweight consistency, enriched with niacinamide and vitamin E, spreads easily, giving a luminous makeup effect. No matter what challenges the day brings, you can be sure that your makeup will be long-lasting and flawless. The product offers medium to full coverage.

### **DETAILS:**

Perfect makeup

Natural satin, second-skin effect

SPF 30

With niacinamide and vitamin E

ROSE

NATURAL

OLIVE