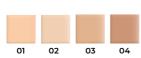

### CAMOUFLAGE

CONCEALER

This perfect cover concealer is your ultimate solution for hiding blemishes, dark circles, spider veins, and other skin imperfections. With its liquid formula and convenient, easy-to-use applicator, achieving a flawless look is quick and precise. Experience perfect coverage and enjoy your flawless appearance!

#### DETAILS:

Perfect cover concealer for hiding imperfections

Liquid formula

Quick and precise application

Achieve perfect coverage effortlessly

01 0