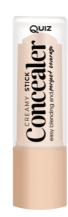

### CREAMY STICK CONCEALER

This creamy, soft concealer stick helps camouflage blemishes, fine lines and other skin issues. Conditioning ingredients ensure easy blending (with fingertips, brush or sponge) and natural look. The Concealer Stick provides medium to heavy coverage.

### **DETAILS:**

Reamy & soft camouflage of imperfections

Blends easily

👰 Achieves a natural look

Reprovides medium to heavy coverage