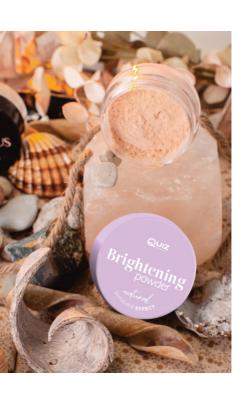

### BRIGHTENING POWDER NATURAL

SHIMMER EFFECT

Provides a polished look that imparts a healthy radiance to your skin. Keeps your skin feeling fresh and comfortable all day long. Blends seamlessly into your complexion for a natural enhancement.

#### DETAILS:

Provides a polished look that imparts a healthy radiance to your skin.