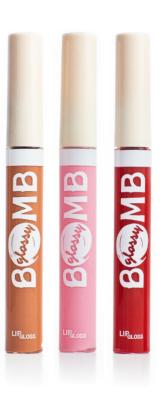

### GLOSSY BOMB LIPS LIPGLOSS

Special formula that keeps lips soft, smooth, and glossy. Apply to top and bottom lips for full coverage. For sheer coverage, apply to lower lip only and blot lips together. For more color, apply several coats until you receive desired results. Unveil the secret of our exceptional formula that makes lips soft, smooth, and irresistibly glossy, enchanting with their unique charm.

### DETAILS:

♦ Radiant

🕼 Moisturizing

Lightweight