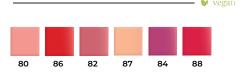

# JOLI COLOR MATTE LONG LASTING LIPSTICK

Famous shades. Infinite expression. Lipstick inspired by runway trends. Embrace bold and vibrant colors, creating a groundbreaking style; discover your seductive side with alluring nudes and classic reds. The unique formula contains paraffin and candelilla wax, providing the product with added softness and longevity, ensuring your lips look stunning for hours. Now you can enjoy a revolutionary style while nurturing your lips.

### **DETAILS:**

- 🐕 Candella wax
- Full coverage
- Matte finish
- S Long-lasting