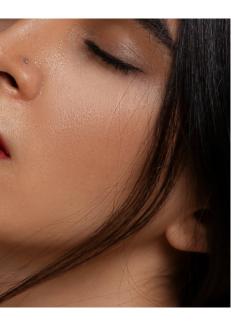

### SKIN PROTECT

FOUNDATION WITH SPF 30

Tint Protect Foundation with SPF 30 has been specially formulated to provide coverage for all skin imperfections. Its lightweight consistency, enriched with niacinamide and vitamin E, spreads easily, giving a luminous makeup effect. No matter what challenges the day brings, you can be sure that your makeup will be long-lasting and flawless. The product offers medium to full coverage.

### **DETAILS:**

Perfect makeup

Natural satin, second-skin effect

SPF 30

With niacinamide and vitamin E

ROSE

NATURAL

OLIVE