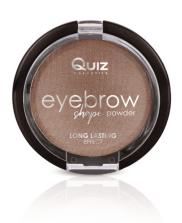

### **EYEBROW** POWDER BROW POWDER

Brow set was designed to create very natural but also defined eye brow look. Use these shades to make your brow fuller, thicker and visible.

### **DETAILS:**

Use these shades to make your brow fuller, thicker and visible

Different colors for each type of beauty

Coloring eyebrow gel. The quick-drying formula optically thickens hair, improves their shape and evens out its colour. Contains moisturizing aloe.