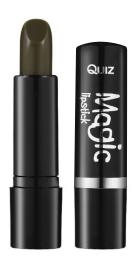

- Full coverage
- Satin and Matte finish
- Long-lasting
- Precise packaging

5 MAGIC

COLOR CHANGE

This extraordinary Magic Lipstick, a true marvel in the world of cosmetics. Fomula contains a special dye, which react to the pH balance and temperature of your lips, causing the color change. Unlike, typical lipsticks, this one temporarily stains and can remain on the lips for hours. Step into a realm where transformation and beauty seamlessly merge, and let your lips take center stage

### **DETAILS:**

Magic effect

♠ Light, Not Sticky Consistency

Programme Changes color when applied to the lips

6 LIP LINER

PENCIL

A lip pencil with a delicate satin finish, outlines the lip contour to intensify the lips shape and perfect make-up. Its unique formula does not dry the lips, allows to hold a lipstick for a long-lasting effect. Lip liner is available in 3 shades matching with the lipsticks range to ensure a sublime make-up result. Unlock the power of our Satin Finish Lip Pencil and experience the true essence of makeup artistry