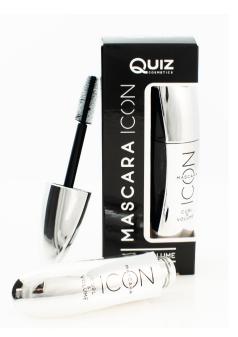

### ICON

MASCARA

The Icon Mascara provides extreme thickening and lengthening of the Iashes, making the gaze hypnotic. The formula adds volume to each Iash while beautifully elongating them. The Icon Mascara lasts for a long time, without smudging or smearing, making it the perfect choice for those who require a long-lasting makeup effect throughout the day.

#### DETAILS:

- Lengthens and thickens the lashes

Intense black color

Long-lasting effect

Without smudging