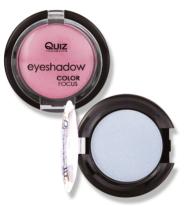

### COLOR FOCUS EYESHADOWS

The composition of two perfectly matched colors for a unique eye makeup. Due to the velvet formula, saturated by pigments, shadows do not crumble, ensuring long-term maintenance on the eyelids. Give your eyes a unique character and keep a feeling of lightness.

#### DETAILS:

Pearl & matte

Easy spreading formula, well pigmented, provides excellent coverage and gives an intense effect for a long time