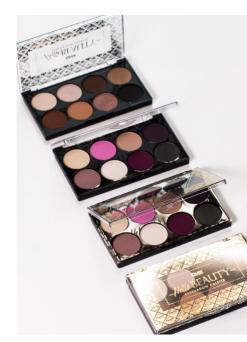

### **HELLO** BEAUTY EYESHADOW PALETTE

Eyeshadow palette is a composition of matte and glossy shadows. The colors were chosen to prepare a natural make-up, but also to have the possibility of a stronger look. High pigmentation and a silky texture make the shadows easy to apply and stay on the eyelid for a long time. Be inspired by the colors and express yourself on your own terms.

#### **DETAILS:**

8 perfectly matched colors in one palette

High pigmentation

Long lasting colors