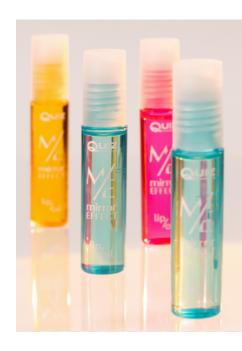

### LIP OIL MIRROR 9 EFFECT LIPCARE

Lip Oil, a true marvel that unveils a mirror-like effect, while lavishly hydrating and smoothing your lips. Immerse yourself in the exquisite blend of carefully selected ingredients, including Hemp Oil, Jojoba Oil, Sweet Almond Oil, Castor Oil, and Vitamin E, that work in harmony to bestow your lips with unrivaled radiance and vitality. Let the transformative power of our Lip Oil become your daily ritual, as it nourishes, smooths, and leaves your lips with a sublime mirror-like effect.

#### **DETAILS:**

Moisturizing lip oil with Hemp oil,

Vitamin E