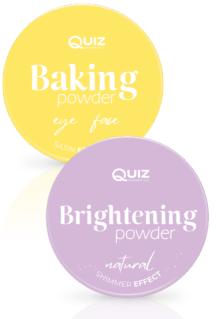

### BRIGHTENING POWDER NATURAL

SHIMMER EFFECT

Provides a polished look that imparts a healthy radiance to your skin. Keeps your skin feeling fresh and comfortable all day long. Blends seamlessly into your complexion for a natural enhancement.

#### DETAILS:

Provides a polished look that imparts a healthy radiance to your skin.