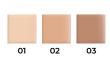

### SKIN PROTECT

FOUNDATION WITH SPF 30

Tint Protect Foundation with SPF 30 has been specially formulated to provide coverage for all skin imperfections. Its lightweight consistency, enriched with niacinamide and vitamin E, spreads easily, giving a luminous makeup effect. No matter what challenges the day brings, you can be sure that your makeup will be long-lasting and flawless. The product offers medium to full coverage.

### **DETAILS:**

Perfect makeup

Natural satin, second-skin effect

SPF 30

With niacinamide and vitamin E

ROSE

NATURAL

OLIVE