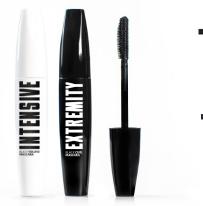

LUME

The mystery of the new voluminous mascara is in innovative mascara formula, now dreams of beautiful and thick eyelashes come true. Extraordinary volume and long lashes - the result of the action of special fibers and wax, which provide excellent coverage of eyelashes.



### INSTA LOOK

Length, thickness and extra curl - that what insta look needs. Choose this mascara to have a smooth and thick fringe around your eyes. Includes oils and waxes, perfectly matched brush create a glam effect



### SUPER CURL

Long and curled lashes as much as possible. Special shape of the brush provides amazing effect by ensuring perfect distribution of mascara and by fixing lash bending. Must have!





Different versions of the brush



Long-lasting effect







## EXTREMITY& INTENSIVE MA

MASCARA



### CURL & CARE

If you need extra curl but also rich formula to care about your eyelashes, this is the right choice. Silicon brush ensures perfect distribution of the mascara and excellent combing. Formula with oils, cares and nourish.

### VOLUME & CARE

For fan

For fans of thick eye lashes Mascara Neon has a voluminous version. The effect of extreme volume is the result of special fiber brush and wax, which provide excellent coverage. Still with care formula with oils, nourish and give strength.

#### **DETAILS:**

mil

Silicon brush



Deep black formula

స్లా Visible change

₩ vega







### ICON

MASCARA

The Icon Mascara provides extreme thickening and lengthening of the Iashes, making the gaze hypnotic. The formula adds volume to each Iash while beautifully elongating them. The