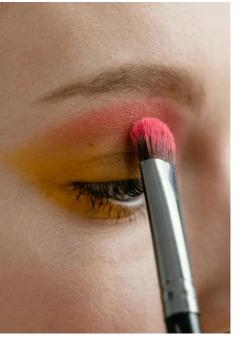

### METALLIC SHINE

EYESHADOWS

Eyeshadow in the intensively glossy colors give the effect of indiscrete, metallic shine. The delicate consistency spreads smoothly on the eyelid,giving an elegant and sensual charm. Beautifully emphasize and lights up the eyes, due to the tiny shimmering particles. Perfect for preparation evening makeup.

### DETAILS:

Turbo pigmented formula

Long lasting colors

3