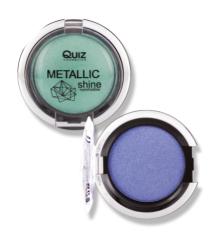

### METALLIC SHINE

EYESHADOWS

Eyeshadow in the intensively glossy colors give the effect of indiscrete, metallic shine. The delicate consistency spreads smoothly on the eyelid,giving an elegant and sensual charm. Beautifully emphasize and lights up the eyes, due to the tiny shimmering particles. Perfect for preparation evening makeup.

### DETAILS:

Turbo pigmented formula

Long lasting colors

3