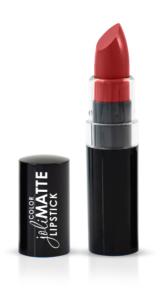

# JOLI COLOR MATTE LONG LASTING LIPSTICK

Famous shades. Infinite expression. Lipstick inspired by runway trends. Embrace bold and vibrant colors, creating a groundbreaking style; discover your seductive side with alluring nudes and classic reds. The unique formula contains paraffin and candelilla wax, providing the product with added softness and longevity, ensuring your lips look stunning for hours. Now you can enjoy a revolutionary style while nurturing your lips.

### **DETAILS:**

- 🐕 Candella wax
- Full coverage
- Matte finish
- S Long-lasting