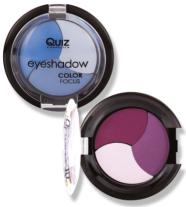

### COLOR FOCUS TRIO EYESHADOWS

What can be better than two eye shadows?

The composition of three! It allows you to get effective and long-lasting make-up, from the natural to the most sophisticated. They will brilliantly emphasize the color of the eye iris and give interesting facial expressions. Eye make-up has never been so easy.

### **DETAILS:**

Easy spreading formula, well pigmented, provides excellent coverage and gives an intense effect for a long time.