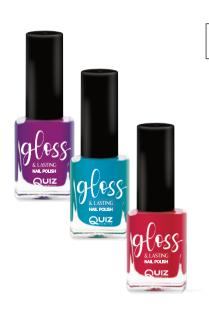

### GLOSS & LASTING NAILS NAIL POLISH

Wide range of colors and high pigmentation closed in an elegant bottle. This nail polish provides full coverage and impressive shine for natural nails. Thanks to a special brush, the enamel perfectly spreads on nails, leaving an intensive lasting color. It dries quickly and does not make smudges.

### DETAILS:

500

High pigmentation for vibrant shades

Full coverage and impressive shine for natural nails

Special brush for perfect enamel spread

Intensive, long-lasting color

Quick-drying formula without smudges