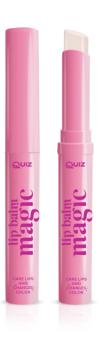

### MAGIC LIP BALM SLIM

Moisture-Infused Color-Changing Lip Balm is marvel that not only captivates with its mesmtransformation but also gives your lips luxuriou This magical lipstick boasts a unique formulati

with moisturizing agents that go beyond th ensuring your lips are pampered and nurtured.

### **DETAILS:**

Magic effect

Light, Not Sticky Consistency

Thanges color when applied to the lips