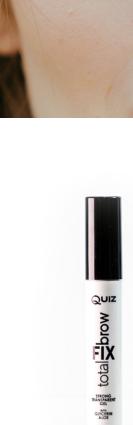

### TOTAL FIX BROW

BROW GEL

Transparent gel to fix the shape of the eyebrows is a must-have in every cosmetic bag. Formule perfectly shapes and defines your eyebrows and gives you a natural look. Product contains glycerin and aloe.

- Transparent
- Strongly fixes eyebrows and "baby hairs"
- Long lasting effect