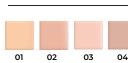

### CAMOUFLAGE

CONCEALER

This perfect cover concealer is your ultimate solution for hiding blemishes, dark circles, spider veins, and other skin imperfections. With its liquid formula and convenient, easy-to-use applicator, achieving a flawless look is quick and precise. Experience perfect coverage and enjoy your flawless appearance!

#### DETAILS:

Perfect cover concealer for hiding imperfections

Liquid formula

Quick and precise application

Achieve perfect coverage effortlessly

01 0