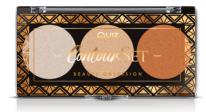

### CONTOUR SET PALETTE

Contour Set is a combination of high pigmented color cosmetics, which gives you more interesting and multidimensional make-up. Perfectly matched shades of colors and satin consistency provides spectacular contouring and glam.