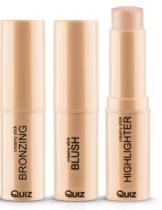

### CREAMY STICK

### HIGHLIGHTER

This Creamy Highlighter can be applied directly to the skin and blended with fingers. Special formula an illuminated effect and add a healthy glow to your skin.

#### BLUSH

The soft silky texture of Creamy Stick Blush can be applied directly to your cheeks and blended by fingers. Natural shades, peach or a subtle pink, highlight your fresh look by giving a natural blush. Experience how fun and easy makeup with a stick can be!

#### BRONZING

Perfect for define features and create a natural sun-kissed skin effect. Easy to use packaging, creamy formula, make face contouring easier and more precision.

### **DETAILS:**

Deal for defining features and natural sun-kissed effect

😸 Easy-to-use packaging and creamy formula

Makes face contouring easier and more precise