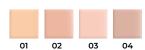

### SKIN PROTECT

FOUNDATION WITH SPF 30

Tint Protect Foundation with SPF 30 has been specially formulated to provide coverage for all skin imperfections. Its lightweight consistency, enriched with niacinamide and vitamin E, spreads easily, giving a luminous makeup effect. No matter what challenges the day brings, you can be sure that your makeup will be long-lasting and flawless. The product offers medium to full coverage.

### **DETAILS:**

Perfect makeup

Natural satin, second-skin effect

SPF 30

With niacinamide and vitamin E

ROSE

NATURAL

OLIVE