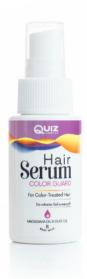

### HAIR SERUM

COLOR GUARD

#### For: Color-Treated Hair

Dyed hair requires special protection and care, which is why Color Guard serum was created to maintain color intensity and a healthy appearance. With Macadama Oil & Olive Kernel Oil the serum moisturizes the hair, preventing dryness and breakage, while also adding shine and softness. Moreover, it facilitates detangling, protecting the hair from mechanical damage and ensuring easier styling.

- Preserves color vibrancy with Macadama Oil & Olive Kernel Oil
- The formula contains 8 moisturizing oils
- # Protects against damage, maintaining hair health
- Adds glossy finish and silky texture