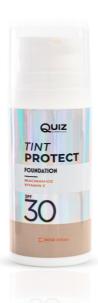

### SKIN PROTECT

FOUNDATION WITH SPF 30

Tint Protect Foundation with SPF 30 has been specially formulated to provide coverage for all skin imperfections. Its lightweight consistency, enriched with niacinamide and vitamin E, spreads easily, giving a luminous makeup effect. No matter what challenges the day brings, you can be sure that your makeup will be long-lasting and flawless. The product offers medium to full coverage.

### **DETAILS:**

Perfect makeup

Natural satin, second-skin effect

SPF 30

With niacinamide and vitamin E

ROSE

NATURAL

OLIVE