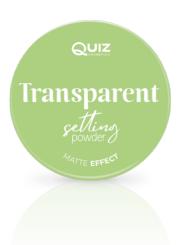

### TRANSPARENT SETTING POWDER

### MATTE EFFECT

Transform your makeup routine with this lightweight setting powder that offers a smooth matte finish, ideal for oily skin. It effortlessly absorbs excess oil, keeping your complexion shinefree and fresh throughout the day. The powder blends seamlessly into your skin tone, ensuring there's no residue or mask-like effect—just a natural, polished look.

#### **DETAILS:**

- Delivers a smooth matte finish for a flawless look.
- Blends effortlessly with your skin tone, leaving no residue or mask-like effect.
- © Effortlessly absorbs excess oil to keep your complexion shine-free all day.