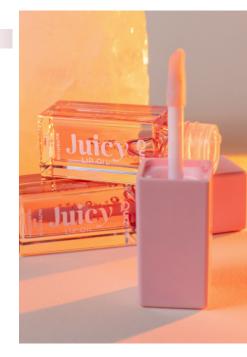

### JUICY LIP OIL

LIP CARE

Vegan lip plump oil that will give your lips the perfect shine and definition they deserve! Our lip plump oil is formulated with vegan ingredients that will nourish and hydrate your lips while giving them a beautiful, glossy finish. This lip plump oil will enhance your natural lip shape and add volume, making your lips look fuller and more defined. Perfect for a natural, everyday look for a bold and daring night out. So whether you're looking for a subtle enhancement or a dramatic transformation, our vegan lip plump oil is the perfect addition to your beauty routine. Get ready to turn heads and feel confident with your gorgeous, plump lips!

### **DETAILS:**

Creamy

\*♦\$. Luminous

Shiny

My Non-sticky

2