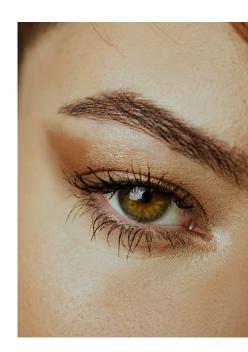

### **EYEBROW** POWDER BROW POWDER

Brow set was designed to create very natural but also defined eye brow look. Use these shades to make your brow fuller, thicker and visible.

### **DETAILS:**

Use these shades to make your brow fuller, thicker and visible

Different colors for each type of beauty

Coloring eyebrow gel. The quick-drying formula optically thickens hair, improves their shape and evens out its colour. Contains moisturizing aloe.