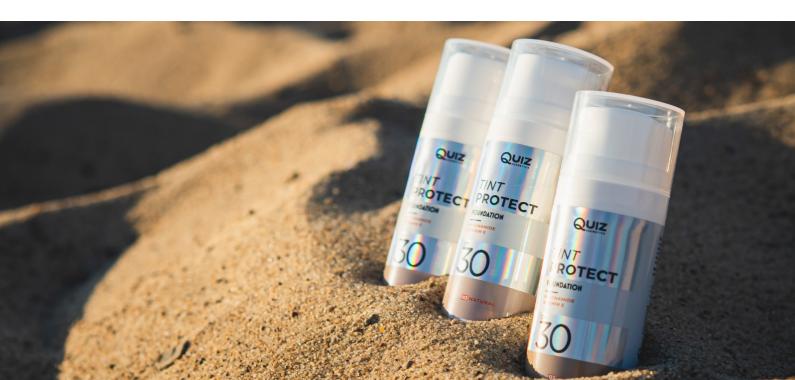

### ANTI AGING ELIXIR FOUNDATION

Thanks to the specially selected oily extracts Anti-Aging foundation has a beneficial effect on the reduction of wrinkles and skin hydration and improving skin elasticity. Foundation reduces cutaneous signs of fatigue, dull complexion and dark circles.

### **DETAILS:**

Easy to apply

k Layered for medium to full coverage

Perfectly evens out skin tone

Looks natural

Llightweight allows the skin to feel comfortable

Contains vitamin E

FOUNDATION