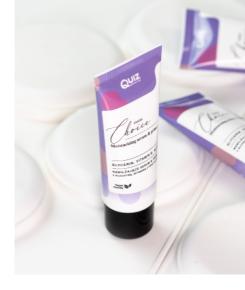

s your skin luminous look. Thanks to carefully selected ingredients this product smoothes the skin reduce the visibility of pores, moisturizes and prevents greasy effectively.

#### **DETAILS:**



Primer 4 in 1 for extended makeup durability



Provides a luminous look to your skin



Carefully selected ingredients for smooth skin



Reduces the visibility of pores







### MOISTURIZING SERUM & PRIMER

The moisturizing serum & primer perfectly prepares the face for the next step of makeup. A light vegan formula with glycerin, vitamin E and aloe vera leaves skin natural, smooth and fresh.

#### **DETAILS:**



Moisturizing serum



Light vegan formula with glycerin, vitamin E, and aloe vera



Prepares the face for the next step of makeup



Leaves the skin natural, smooth, and fresh







### CREAMY STICK

### HIGHLIGHTER

This Creamy Highlighter can be applied directly to the skin and blended with fingers. Special formula an illuminated effect and add a healthy glow to your skin.

#### BLUSH

The soft silky texture of Creamy Stick Blush can be applied directly to your cheeks and blended by fingers. Natural shades, peach or a subtle pink, highlight your fresh look by giving a natural blush. Experience how fun and easy makeup with a stick can be!

#### BRONZING

Perfect for define features and create a natural sun-kissed skin effect. Easy to use packaging, creamy formula, make face contouring easier and more precision.

### **DETAILS:**



Deal for defining features and natural sun-kissed effect

😸 Easy-to-use packaging and creamy formula



Makes face contouring easier