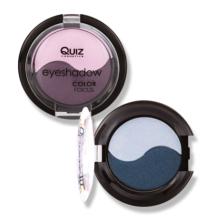

### COLOR FOCUS TRIO EYESHADOWS

What can be better than two eye shadows?

The composition of three! It allows you to get effective and long-lasting make-up, from the natural to the most sophisticated. They will brilliantly emphasize the color of the eye iris and give interesting facial expressions. Eye make-up has never been so easy.

### **DETAILS:**

Easy spreading formula, well pigmented, provides excellent coverage and gives an intense effect for a long time.