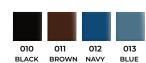

### EYE BROW

PENCIL

Create flawless arches! Excellent pencil for shaping, filling and defining eyebrows. The brush at the end of the pencil allows you to give them an ideal, natural look.

### **DETAILS:**

> Precise eye lines

Deep brown & graphite

EYE

PENCIL

Emphasize the shape of your eyes , or make a spectacular eye lines with any of the six pencils. Soft formula provides the perfect contours and lines, gives light matting and ideal masking effect. Create a dark, intense line for dramatic look. Smudge on a softer line to create the ultimate smoky eye. Have fun .

### DETAILS:

> Precise eye lines

Brown & black