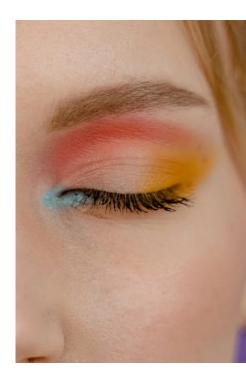

### METALLIC SHINE

EYESHADOWS

Eyeshadow in the intensively glossy colors give the effect of indiscrete, metallic shine. The delicate consistency spreads smoothly on the eyelid,giving an elegant and sensual charm. Beautifully emphasize and lights up the eyes, due to the tiny shimmering particles. Perfect for preparation evening makeup.

### DETAILS:

Turbo pigmented formula

Long lasting colors

3