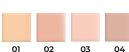

### SKIN PROTECT

FOUNDATION WITH SPF 30

Tint Protect Foundation with SPF 30 has been specially formulated to provide coverage for all skin imperfections. Its lightweight consistency, enriched with niacinamide and vitamin E, spreads easily, giving a luminous makeup effect. No matter what challenges the day brings, you can be sure that your makeup will be long-lasting and flawless. The product offers medium to full coverage.

### **DETAILS:**

Perfect makeup

Natural satin, second-skin effect

SPF 30

With niacinamide and vitamin E

ROSE

NATURAL

OLIVE