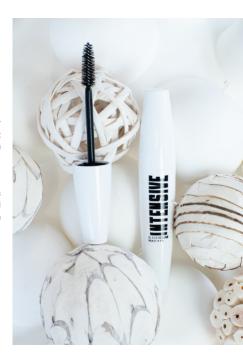

amazing effect by ensuring perfect distribution of mascara and by fixing lash bending. Must have!





Different versions of the brush



Long-lasting effect







## EXTREMITY& INTENSIVE MA

MASCARA



### CURL & CARE

If you need extra curl but also rich formula to care about your eyelashes, this is the right choice. Silicon brush ensures perfect distribution of the mascara and excellent combing. Formula with oils, cares and nourish.

### VOLUME & CARE

For fan

For fans of thick eye lashes Mascara Neon has a voluminous version. The effect of extreme volume is the result of special fiber brush and wax, which provide excellent coverage. Still with care formula with oils, nourish and give strength.

#### **DETAILS:**

mil

Silicon brush



Deep black formula

స్లా Visible change

₩ vega







### ICON

MASCARA

The Icon Mascara provides extreme thickening and lengthening of the Iashes, making the gaze hypnotic. The formula adds volume to each Iash while beautifully elongating them. The Icon Mascara lasts for a long time, without smudging or smearing, making it the perfect choice for those who require a long-lasting makeup effect throughout the day.



#### DETAILS:

- Lengthens and thickens the lashes

Intense black color

Long-lasting effect

Without smudging









### SKIN PROTECT

FOUNDATION WITH SPF 30

Tint Protect Foundation with SPF 30 has been specially formulated to provide coverage for all skin imperfections. Its lightweight consistency, enriched with niacinamide and vitamin E, spreads easily, giving a luminous makeup effect. No matter what challenges the day