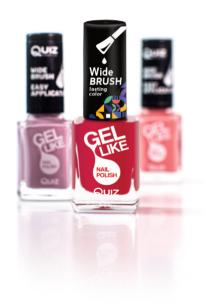

### GEL LIKE NAIL POLISH

### NAILS

Glossy and catchy colours of the Gel Like nail polish makes the impression of a gel manicure from a beauty salon. However, to obtain this effect, you don't need UV/LED lights or hours spent at the manicurist's. To remove use standard nail polish remover. So simple!

### **DETAILS:**

- Glossy and catchy colors
- The gel look without UV/LED lights
- Easy removal with standard nail polish remover

METALLIC:

7 9

MAXIMUM BENEFITS

Nail oil isn't just about achieving beautiful nails; it's about ensuring their health too. Our unique vegan formula is meticulously crafted to provide comprehensive care. At its core is the nourishing argan oil, often referred to as the "liquid gold of Morocco." This precious oil, enriched with essential unsaturated fatty acids, vitamins, and antioxidants, moisturizes and regenerates nails, fortifying them from within and preventing brittleness.