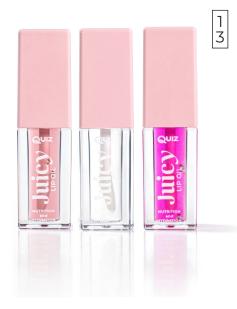

### JUICY LIP OIL

LIP CARE

Vegan lip plump oil that will give your lips the perfect shine and definition they deserve! Our lip plump oil is formulated with vegan ingredients that will nourish and hydrate your lips while giving them a beautiful, glossy finish. This lip plump oil will enhance your natural lip shape and add volume, making your lips look fuller and more defined. Perfect for a natural, everyday look for a bold and daring night out. So whether you're looking for a subtle enhancement or a dramatic transformation, our vegan lip plump oil is the perfect addition to your beauty routine. Get ready to turn heads and feel confident with your gorgeous, plump lips!

### **DETAILS:**

Creamy

\*♦\$. Luminous

Shiny

My Non-sticky

2