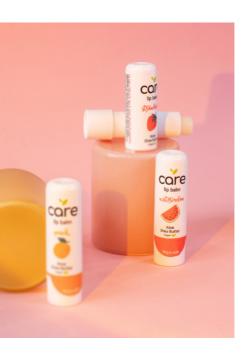

### LIP BALM CARE LIPCARE

The perfect combination of natural extract of aloe vera and sweet almond oil - makes your lips smooth and moisturized. Soothes chapped lips and eliminates irritation. Designed for daily care to give your lips care satisfaction, and enjoy of the fruit flavor sensation.

### **DETAILS:**

Peach

Watermelon

Strawberry

– 🔰 vegan