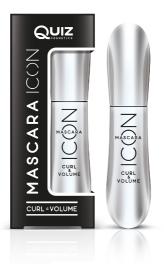

### ICON

MASCARA

The Icon Mascara provides extreme thickening and lengthening of the Iashes, making the gaze hypnotic. The formula adds volume to each Iash while beautifully elongating them. The Icon Mascara lasts for a long time, without smudging or smearing, making it the perfect choice for those who require a long-lasting makeup effect throughout the day.

#### DETAILS:

- Lengthens and thickens the lashes

Intense black color

Long-lasting effect

Without smudging