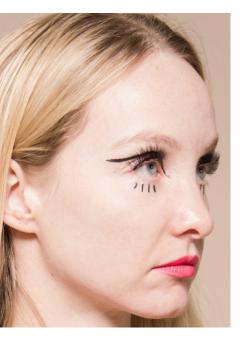

### DETAILS:

> Precise eye lines

Brown & black

### EYELINER PEN

BLACK

Due to shape of pen, eyeliner is easy in application. Pointed tip allows you to create a line of varying length and thickness. Properly selected formula provides long-lasting effect without smudging. Products is quickly absorbed, providing extremely expressive eye make-up.

### **DETAILS:**

Easy application shape

Long-lasting effect