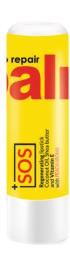

### LIP BALM REPAIR SOS LIPCARE

The Lip Balm REPAIR SOS series - moisture in a matter of seconds. The lip balm contains coconut oil, vitamin E, and shea butter to restore moisturized and smoothed lips in just a few moments. Regular application of the SOS lipstick will aid in their regeneration. Additionally, revel in the delightful fragrance that accompanies each application, leaving your lips not only nourished but also subtly scented.

#### **DETAILS:**

Qo Hydration and regeneration of the lips in a matter of seconds

With coconut oil, shea butter and vitamin E

2