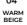

### SKIN PROTECT

FOUNDATION WITH SPF 30

Tint Protect Foundation with SPF 30 has been specially formulated to provide coverage for all skin imperfections. Its lightweight consistency, enriched with niacinamide and vitamin E, spreads easily, giving a luminous makeup effect. No matter what challenges the day brings, you can be sure that your makeup will be long-lasting and flawless. The product offers medium to full coverage.

### **DETAILS:**

Perfect makeup

Natural satin, second-skin effect

SPF 30

With niacinamide and vitamin E

ROSE

NATURAL

OLIVE