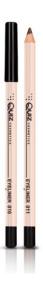

### EYE BROW

PENCIL

Create flawless arches! Excellent pencil for shaping, filling and defining eyebrows. The brush at the end of the pencil allows you to give them an ideal, natural look.

### **DETAILS:**

> Precise eye lines

Deep brown & graphite

EYE

PENCIL

Emphasize the shape of your eyes , or make a spectacular eye lines with any of the six pencils. Soft formula provides the perfect contours and lines, gives light matting and ideal masking effect. Create a dark, intense line for dramatic look. Smudge on a softer line to create the ultimate smoky eye. Have fun .

### DETAILS:

> Precise eye lines

Brown & black