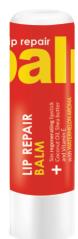

### LIP BALM REPAIR SOS LIPCARE

The Lip Balm REPAIR SOS series - moisture in a matter of seconds. The lip balm contains coconut oil, vitamin E, and shea butter to restore moisturized and smoothed lips in just a few moments. Regular application of the SOS lipstick will aid in their regeneration. Additionally, revel in the delightful fragrance that accompanies each application, leaving your lips not only nourished but also subtly scented.

#### **DETAILS:**

Qo Hydration and regeneration of the lips in a matter of seconds

With coconut oil, shea butter and vitamin E

2