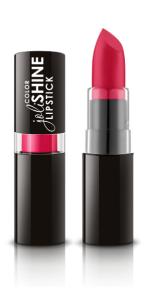

### JOLI COLOR 2 SHINE LONG LASTING LIPSTICK

Famous shades. Infinite expression. Lipstick inspired by runway trends. Embrace bold and vibrant colors, creating a groundbreaking style; discover your seductive side with alluring nudes and classic reds. The unique formula contains paraffin and candelilla wax, providing the product with added softness and longevity, ensuring your lips look stunning for hours. Now you can enjoy a revolutionary style while nurturing your lips.

- 🕍 Candella wax
- Full coverage
- Shine finish
- Long-lasting