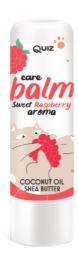

### CARE BALM

LIP CARE

Experience how your lips rejuvenate and acquire a healthy glow with our raspberry-flavored lip balm. Bid farewell to dryness and revel in intense nourishment. The fresh and fruity scent of raspberries harmonizes perfectly with the natural notes of shea butter and coconut, creating a sensual experience with each application.

### **DETAILS:**

Sweet raspberry aroma

Qo Contains coconut and shea butter

- 🔰 vegan