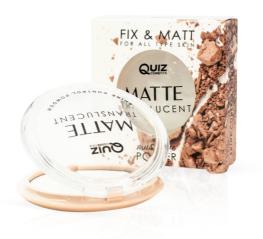

# MATTE TRANSLUCENT POWDER PRESSED POWDER

Matte Powder is the perfect match for all skin tones. This weightless powder delicately absorbs excess oil, reducing the visibility of wrinkles, fine lines, and pores. Whether worn alone for a natural finish or buffed over foundation, it imparts extra staying power. Elevate your look with a professional and breathtaking porcelain matte appearance that lasts all day.

#### **DETAILS:**

Minimizes wrinkles, fine lines, and pores

Can be worn alone or buffed over foundation

**v**egan

– 🔰 vegan

Achieve a professional and breathtaking porcelain matte appearance

Mattifies the skin for many hours