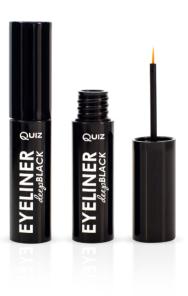

### EYELINER DEEP BLACK NEW

Easy to apply texture of eyeliner allows you create spectacular and precise lines without any efforts. Eyeliner dries very quickly and keeps shining bright color all day long. Parties, heat, active leisure – your eyeliner will stay with you – no disappointments.

### **DETAILS:**

Easy application

→ Precise eye lines

Long-lasting effect