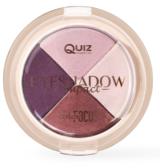

### COLOR FOCUS 4

EYESHADOW PALETTE

Combination of four colors eyeshadow with the noble pearl shine, gives your eyelids elegant glow and sensual grace. Ideally designed formula prevents crumbling and unaesthetic gathering in eye folds. Create an unique effect with your favorite colors set. New composition - the same perfection!

### **DETAILS:**

Perfectly selected 4 colors

🗩 Trendy shades

High consistency colors for everyone and for every occasion