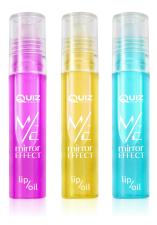

### LIP OIL MIRROR 9 EFFECT LIPCARE

Lip Oil, a true marvel that unveils a mirror-like effect, while lavishly hydrating and smoothing your lips. Immerse yourself in the exquisite blend of carefully selected ingredients, including Hemp Oil, Jojoba Oil, Sweet Almond Oil, Castor Oil, and Vitamin E, that work in harmony to bestow your lips with unrivaled radiance and vitality. Let the transformative power of our Lip Oil become your daily ritual, as it nourishes, smooths, and leaves your lips with a sublime mirror-like effect.

#### **DETAILS:**

Moisturizing lip oil with Hemp oil,

Vitamin E