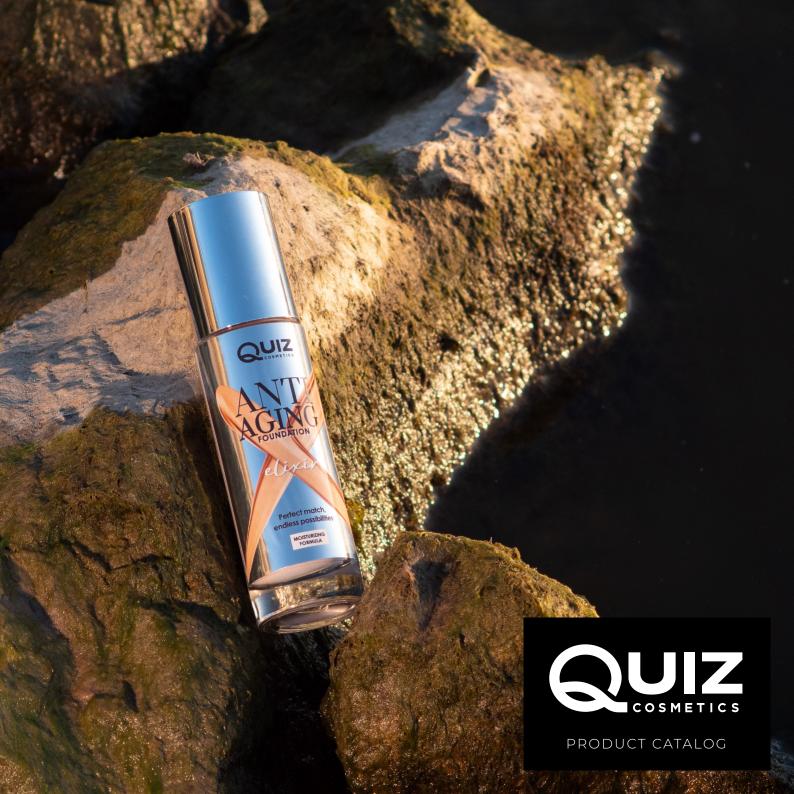

### ANTI AGING ELIXIR FOUNDATION

Thanks to the specially selected oily extracts Anti-Aging foundation has a beneficial effect on the reduction of wrinkles and skin hydration and improving skin elasticity. Foundation reduces cutaneous signs of fatigue, dull complexion and dark circles.

Skin is revitalized and beautifully radiant!

### **DETAILS:**

Easy to apply

k Layered for medium to full coverage

Perfectly evens out skin tone

Looks natural

Llightweight allows the skin to feel comfortable

Contains vitamin E

FOUNDATION