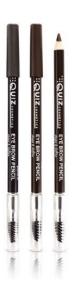

### EYE BROW

PENCIL

Create flawless arches! Excellent pencil for shaping, filling and defining eyebrows. The brush at the end of the pencil allows you to give them an ideal, natural look.

### **DETAILS:**

> Precise eye lines

Deep brown & graphite

EYE

PENCIL

Emphasize the shape of your eyes , or make a spectacular eye lines with any of the six pencils. Soft formula provides the perfect contours and lines, gives light matting and ideal masking effect. Create a dark, intense line for dramatic look. Smudge on a softer line to create the ultimate smoky eye. Have fun .