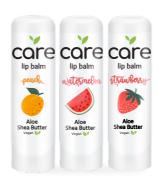

### LIP BALM CARE LIPCARE

The perfect combination of natural extract of aloe vera and sweet almond oil - makes your lips smooth and moisturized. Soothes chapped lips and eliminates irritation. Designed for daily care to give your lips care satisfaction, and enjoy of the fruit flavor sensation.

### **DETAILS:**

Peach

Watermelon

Strawberry

– 🔰 vegan