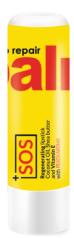

## LIP BALM REPAIR SOS LIPCARE

The Lip Balm REPAIR SOS series - moisture in a matter of seconds. The lip balm contains coconut oil, vitamin E, and shea butter to restore moisturized and smoothed lips in just a few moments. Regular application of the SOS lipstick will aid in their regeneration. Additionally, revel in the delightful fragrance that accompanies each application, leaving your lips not only nourished but also subtly scented.

#### DETAILS:

2 1

> Hydration and regeneration of the lips in a matter of seconds

With coconut oil, shea butter and vitamin E