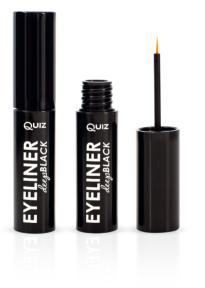

## EYELINER DEEP BLACK

Easy to apply texture of eyeliner allows you create spectacular and precise lines without any efforts. Eyeliner dries very quickly and keeps shining bright color all day long. Parties, heat, active leisure – your eyeliner will stay with you – no disappointments.

#### DETAILS:

4 1

- 🗯 Easy application
- 🐨 Precise eye lines
- Song-lasting effect