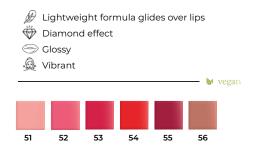

## VIVID FULL BRILIANT

This lip gloss has a special formula to be sheer and hydrating. The smooth, creamy texture leaves your lips feeling alive, never sticky. Thanks to special sparkling, the color is extremely shiny and luminous. Prepare to embark on a journey of luminosity as the magic of this lip gloss unfolds.

#### DETAILS:

1 2