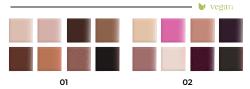

## SKIN PROTECT

#### FOUNDATION WITH SPF 30

Tint Protect Foundation with SPF 30 has been specially formulated to provide coverage for all skin imperfections. Its lightweight consistency, enriched with niacinamide and vitamin E, spreads easily, giving a luminous makeup effect. No matter what challenges the day brings, you can be sure that your makeup will be long-lasting and flawless. The product offers medium to full coverage.

- 👰 Natural satin, second-skin effect
- Perfect makeup
- SPF 30
- A With niacinamide and vitamin E

Thanks to the specially selected oily extracts Anti-Aging foundation has a beneficial effect on the reduction of wrinkles and skin hydration and improving skin elasticity. Foundation reduces cutaneous signs of fatigue, dull complexion and dark circles.