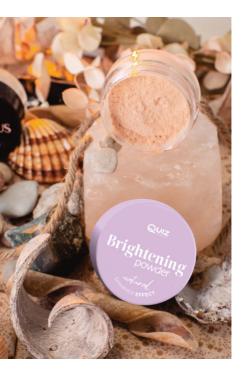

## BRIGHTENING POWDER NATURAL

#### SHIMMER EFFECT

Provides a polished look that imparts a healthy radiance to your skin. Keeps your skin feeling fresh and comfortable all day long. Blends seamlessly into your complexion for a natural enhancement.

#### DETAILS:

Provides a polished look that imparts a healthy radiance to your skin.

Baking powder

e face

Quiz