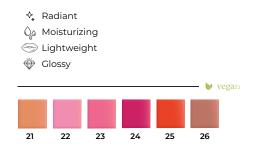

## SKIN PROTECT

#### FOUNDATION WITH SPF 30

Tint Protect Foundation with SPF 30 has been specially formulated to provide coverage for all skin imperfections. Its lightweight consistency, enriched with niacinamide and vitamin E, spreads easily, giving a luminous makeup effect. No matter what challenges the day brings, you can be sure that your makeup will be long-lasting and flawless. The product offers medium to full coverage.

- 👰 Natural satin, second-skin effect
- Perfect makeup
- SPF 30
- A With niacinamide and vitamin E

Thanks to the specially selected oily extracts Anti-Aging foundation has a beneficial effect on the reduction of wrinkles and skin hydration and improving skin elasticity. Foundation reduces cutaneous signs of fatigue, dull complexion and dark circles.