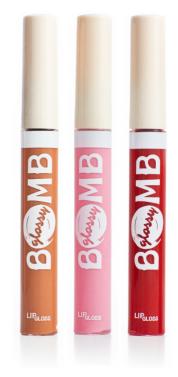

# 1 GLOSSY BOMB

Special formula that keeps lips soft, smooth, and glossy. Apply to top and bottom lips for full coverage. For sheer coverage, apply to lower lip only and blot lips together. For more color, apply several coats until you receive desired results. Unveil the secret of our exceptional formula that makes lips soft, smooth, and irresistibly glossy, enchanting with their unique charm.

🔰 vegan