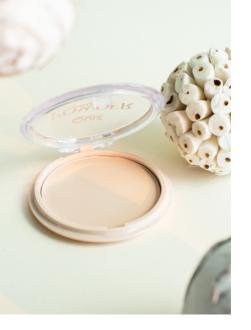

## COLOR FOCUS POWDER PRESSED POWDER

Create a natural matte finish with our silky powder that seamlessly blends into the skin. Infused with key active ingredients specifically formulated for problematic skin, this powder not only enhances but also treats and prevents skin imperfections. Proven skin clarifiers work to absorb excess oil, resulting in a beautiful matte finish that lasts.

- 🖄 Silky powder for a natural matte finish
- Reduces the visibility of pores
- 🛞 Blends seamlessly into the skin