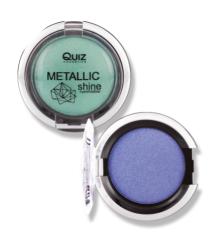

## METALLIC SHINE

EYESHADOWS

3 1

3 2 Eyeshadow in the intensively glossy colors give the effect of indiscrete, metallic shine. The delicate consistency spreads smoothly on the eyelid,giving an elegant and sensual charm. Beautifully emphasize and lights up the eyes, due to the tiny shimmering particles. Perfect for preparation evening makeup.

#### DETAILS:

Long lasting colors