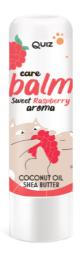

## 1 CARE BALM

LIP CARE

Experience how your lips rejuvenate and acquire a healthy glow with our raspberry-flavored lip balm. Bid farewell to dryness and revel in intense nourishment. The fresh and fruity scent of raspberries harmonizes perfectly with the natural notes of shea butter and coconut, creating a sensual experience with each application.

#### DETAILS:

- 🎆 Sweet raspberry aroma
- Qo Contains coconut and shea butter
- Moisturizing and smoothing the lips

– Խ vegan

– 🔰 vegan