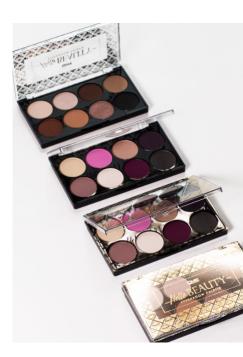

#### 2 4 BEAUTY OBSESSION EXESTADOWS

A palette of shades ideal for creating your dreamed makeup. Daily as well as evening style, with Beauty Obsession, you will get a wild range of effects, withing the same set. Silky formula for easy application allows to apply shadows without crumbling. Eyeshadows perfectly adhere to the eyelid and last for a long time

## HELLO BEAUTY EYESHADOW PALETTE

Eyeshadow palette is a composition of matte and glossy shadows. The colors were chosen to prepare a natural make-up, but also to have the possibility of a stronger look. High pigmentation and a silky texture make the shadows easy to apply and stay on the eyelid for a long time. Be inspired by the colors and express yourself on your own terms.

#### DETAILS:

- 8 perfectly matched colors in one palette
- 💮 High pigmentation
- Long lasting colors