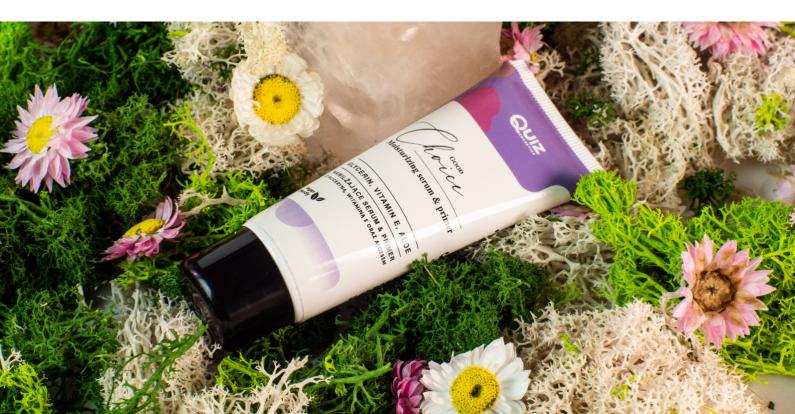

## MOISTURIZING Serum & Primer

The moisturizing serum & primer perfectly prepares the face for the next step of makeup. A light vegan formula with glycerin, vitamin E and aloe vera leaves skin natural, smooth and fresh.

#### DETAILS:

6 0

- Op Moisturizing serum
- Light vegan formula with glycerin, vitamin E, and aloe vera
- 🛞 Prepares the face for the next step of makeup

– 🔰 vegan

👰 Leaves the skin natural, smooth, and fresh