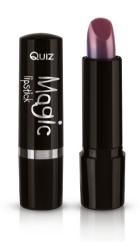

## 5 MAGIC

COLOR CHANGE LIPSTICK

This extraordinary Magic Lipstick, a true marvel in the world of cosmetics. Fomula contains a special dye, which react to the pH balance and temperature of your lips, causing the color change. Unlike, typical lipsticks, this one temporarily stains and can remain on the lips for hours. Step into a realm where transformation and beauty seamlessly merge, and let your lips take center stage

- 😴 Magic effect
- Me Light, Not Sticky Consistency
- ☆ Changes color when applied to the lips