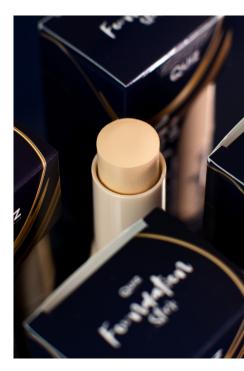

## SKIN PROTECT

#### FOUNDATION WITH SPF 30

Tint Protect Foundation with SPF 30 has been specially formulated to provide coverage for all skin imperfections. Its lightweight consistency, enriched with niacinamide and vitamin E, spreads easily, giving a luminous makeup effect. No matter what challenges the day brings, you can be sure that your makeup will be long-lasting and flawless. The product offers medium to full coverage.

- 👰 Natural satin, second-skin effect
- Perfect makeup
- SPF 30
- A With niacinamide and vitamin E

Thanks to the specially selected oily extracts Anti-Aging foundation has a beneficial effect on the reduction of wrinkles and skin hydration and improving skin elasticity. Foundation reduces cutaneous signs of fatigue, dull complexion and dark circles.