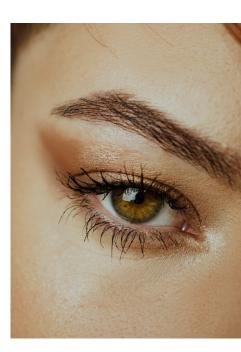

## EYE BROW

PENCIL

Create flawless arches ! Excellent pencil for shaping, filling and defining eyebrows. The brush at the end of the pencil allows you to give them an ideal, natural look.

#### DETAILS:

→ Precise eye lines

Deep brown & graphite

EYE

3 9