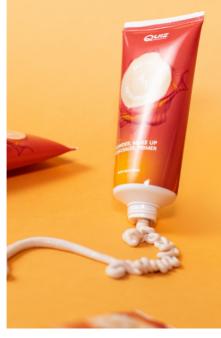

## MOUSSE AUTOCORRECTION

#### 4 IN 1

5 3

> Mousse Autocorrection 4 in 1 replace products such as: makeup base, concealer, makeup primer and powder. You will achieve a perfect effect with only one product. Vegan formula blends perfectly, changes color and adapts into the all skin types.

#### DETAILS:

- $\bigotimes$  Replaces makeup base, concealer, primer,
- and powder

01

- Achieve a perfect effect with just one product
- Perfect blending

Color-changing and adapting to all skin types