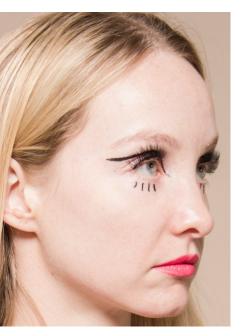

#### PENCIL

Emphasize the shape of your eyes , or make a spectacular eye lines with any of the six pencils. Soft formula provides the perfect contours and lines, gives light matting and ideal masking effect. Create a dark, intense line for dramatic look. Smudge on a softer line to create the ultimate smoky eye. Have fun .

#### DETAILS:

∽–∽ Precise eye lines

🖋 🛛 Brown & black