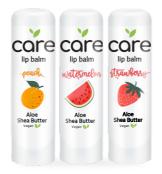

## LIP BALM CARE LIPCARE

The perfect combination of natural extract of aloe vera and sweet almond oil - makes your lips smooth and moisturized. Soothes chapped lips and eliminates irritation. Designed for daily care to give your lips care satisfaction, and enjoy of the fruit flavor sensation.

#### DETAILS:

1 8

With aloe & shea butter
Available in three versions:
Peach
Watermelon
Strawberry

Our Lip Balm with argan oil provides instant hydration and deep nourishment to the lips. Acting like a magical elixir, the balm restores elasticity to the lips, making them fuller and more sensual. Restores elasticity and leaves lips feeling plumper and softer.