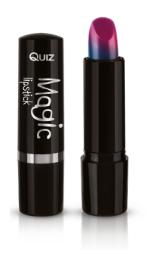

## 5 MAGIC

COLOR CHANGE LIPSTICK

This extraordinary Magic Lipstick, a true marvel in the world of cosmetics. Fomula contains a special dye, which react to the pH balance and temperature of your lips, causing the color change. Unlike, typical lipsticks, this one temporarily stains and can remain on the lips for hours. Step into a realm where transformation and beauty seamlessly merge, and let your lips take center stage

- 😴 Magic effect
- Me Light, Not Sticky Consistency
- ☆ Changes color when applied to the lips