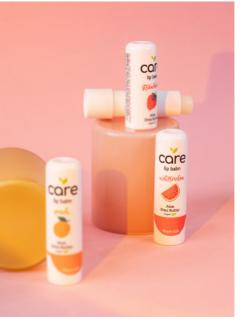

## LIP BALM CARE LIPCARE

The perfect combination of natural extract of aloe vera and sweet almond oil - makes your lips smooth and moisturized. Soothes chapped lips and eliminates irritation. Designed for daily care to give your lips care satisfaction, and enjoy of the fruit flavor sensation.

#### DETAILS:

1 8

With aloe & shea butter
Available in three versions:
Peach
Watermelon
Strawberry

Our Lip Balm with argan oil provides instant hydration and deep nourishment to the lips. Acting like a magical elixir, the balm restores elasticity to the lips, making them fuller and more sensual. Restores elasticity and leaves lips feeling plumper and softer.

#### DETAILS:

1 9

softens your lips

– 🔰 vegan