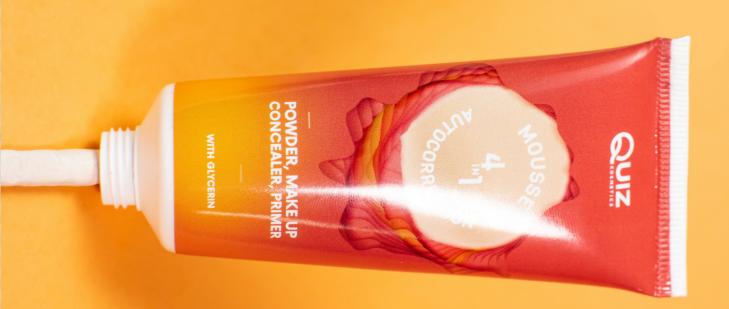

## MOUSSE AUTOCORRECTION

#### 4 IN 1

5 3

> Mousse Autocorrection 4 in 1 replace products such as: makeup base, concealer, makeup primer and powder. You will achieve a perfect effect with only one product. Vegan formula blends perfectly, changes color and adapts into the all skin types.

#### DETAILS:

- $\bigotimes$  Replaces makeup base, concealer, primer,
- and powder

01

- Achieve a perfect effect with just one product
- Perfect blending

Color-changing and adapting to all skin types