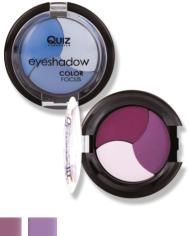

### COLOR FOCUS TRIO EYESHADOWS

What can be better than two eye shadows?

The composition of three! It allows you to get effective and long-lasting make-up, from the natural to the most sophisticated. They will brilliantly emphasize the color of the eye iris and give interesting facial expressions. Eye make-up has never been so easy.

#### DETAILS:

3 0

- Easy spreading formula, well pigmented, provides excellent coverage and gives an intense effect for a long time.
- 🗯 Pearl & matte