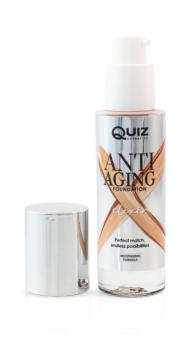

- 👰 Natural satin, second-skin effect
- Perfect makeup
- SPF 30
- A With niacinamide and vitamin E

Thanks to the specially selected oily extracts Anti-Aging foundation has a beneficial effect on the reduction of wrinkles and skin hydration and improving skin elasticity. Foundation reduces cutaneous signs of fatigue, dull complexion and dark circles.

Skin is revitalized and beautifully radiant!

#### DETAILS:

- 🛞 Easy to apply
- 🔆 Layered for medium to full coverage
- 🕼 Perfectly evens out skin tone
- 👰 Looks natural
- Llightweight allows the skin to feel comfortable
- 👌 Contains vitamin E