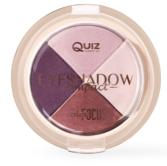

## COLOR FOCUS

#### EYESHADOWS

Satin structure with the addition of unusually gentle, noble pearl shine gives your eyelids elegant glow and sensual grace. Ideal consistency provides easy and pleasant application. Specially designed formula prevents crumbling and gathering in eye folds. Rich color by one touch.

#### DETAILS:

2 8

- Easy spreading formula, well pigmented, provides excellent coverage and gives an intense effect for a long time
- 🐖 Pearl & matte