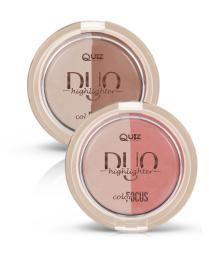

## COLOR PERFECT DUO FOCUS DUO HIGHLIGHTER

Highlighter Duo is a compact set of illuminating powder with blush or bronzer. Illuminating powder adds radiance to your complexion and blush gives it a healthy glow. A set of highlighter and bronzing powder will give your skin a soft, sun-kissed look. Great contouring product to sculpt and define your face.

#### DETAILS:

6 9

7 0

- Radiant complexion with illuminating powder and a healthy blush glow
- Achieve a soft, sun-kissed look with the highlighter and bronzing powder set
- 🙀 Perfect contouring to sculpt and define your face