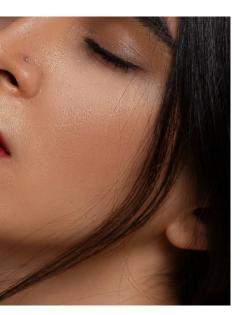

## SKIN PROTECT

#### FOUNDATION WITH SPF 30

Tint Protect Foundation with SPF 30 has been specially formulated to provide coverage for all skin imperfections. Its lightweight consistency, enriched with niacinamide and vitamin E, spreads easily, giving a luminous makeup effect. No matter what challenges the day brings, you can be sure that your makeup will be long-lasting and flawless. The product offers medium to full coverage.

- 👰 Natural satin, second-skin effect
- Perfect makeup
- SPF 30
- A With niacinamide and vitamin E

Thanks to the specially selected oily extracts Anti-Aging foundation has a beneficial effect on the reduction of wrinkles and skin hydration and improving skin elasticity. Foundation reduces cutaneous signs of fatigue, dull complexion and dark circles.