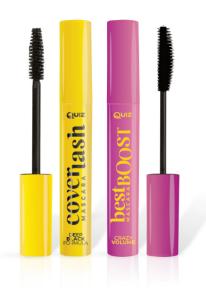

#### MASCARA

Waterproof Quiz mascara is a perfect way to enhance your gaze without worrying about smudging, even in the most challenging conditions. Thanks to its special formula, this waterproof mascara stays on lashes regardless of humidity or rain. Its unique blend of ingredients not only lengthens the lashes but also defines them, providing incredible length and precise separation. This mascara is perfect for those who desire an intense gaze without concerns about smudging or losing the effect throughout the day. With its precise applicator, it ensures easy application while simultaneously accentuating the shape of the eyes. Discover the secret of long, curled, and defined lashes with the waterproof Quiz mascara.

#### DETAILS:

- Waterproof and long-lasting formula
- 🚈 Curls lashes, leaving a cat-eye effect
- Perfectly separates and lengthens lashes

NUMBER NY 1004

- 🔰 vegan

4 4

> 4 5