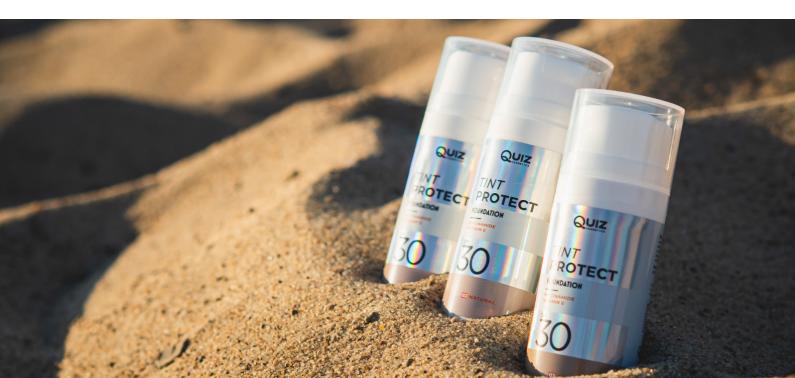

## SKIN PROTECT

#### FOUNDATION WITH SPF 30

Tint Protect Foundation with SPF 30 has been specially formulated to provide coverage for all skin imperfections. Its lightweight consistency, enriched with niacinamide and vitamin E, spreads easily, giving a luminous makeup effect. No matter what challenges the day brings, you can be sure that your makeup will be long-lasting and flawless. The product offers medium to full coverage.

- 👰 Natural satin, second-skin effect
- Perfect makeup
- SPF 30
- A With niacinamide and vitamin E

Thanks to the specially selected oily extracts Anti-Aging foundation has a beneficial effect on the reduction of wrinkles and skin hydration and improving skin elasticity. Foundation reduces cutaneous signs of fatigue, dull complexion and dark circles.