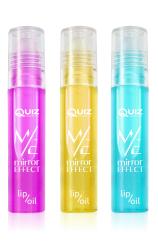

### 9 LIP OIL MIRROR EFFECT LIPCARE

Lip Oil, a true marvel that unveils a mirror-like effect, while lavishly hydrating and smoothing your lips. Immerse yourself in the exquisite blend of carefully selected ingredients, including Hemp Oil, Jajoba Oil, Sweet Almond Oil, Castor Oil, and Vitamin E, that work in harmony to bestow your lips with unrivaled radiance and vitality. Let the transformative power of our Lip Oil become your daily ritual, as it nourishes, smooths, and leaves your lips with a sublime mirror-like effect.

#### DETAILS:

- Moisturizing lip oil with Hemp oil,
- 🧯 Jojoba oil, Sweet almond oil, Casotr oil,
- 👌 Vitamin E