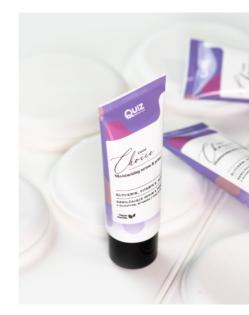

## MOISTURIZING Serum & Primer

The moisturizing serum & primer perfectly prepares the face for the next step of makeup. A light vegan formula with glycerin, vitamin E and aloe vera leaves skin natural, smooth and fresh.

#### DETAILS:

6 0

- Op Moisturizing serum
- Light vegan formula with glycerin, vitamin E, and aloe vera
- 🛞 Prepares the face for the next step of makeup

– 🔰 vegan

👰 Leaves the skin natural, smooth, and fresh