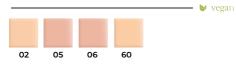

## COLOR FOCUS POWDER PRESSED POWDER

Create a natural matte finish with our silky powder that seamlessly blends into the skin. Infused with key active ingredients specifically formulated for problematic skin, this powder not only enhances but also treats and prevents skin imperfections. Proven skin clarifiers work to absorb excess oil, resulting in a beautiful matte finish that lasts.

- 🖄 Silky powder for a natural matte finish
- Reduces the visibility of pores
- 🛞 Blends seamlessly into the skin