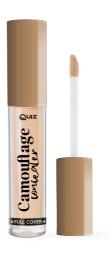

## CAMOUFLAGE

#### FOUNDATION

4 9

> Perfectly covers any skin imperfections. Conceals spider veins, redness, blemishes and sports. Due to rich formula moisturizes the skin but simultaneously gives you a matte appearance. Foundation absorbs excess of sebum, providing smoothness and a light silky touch. It feels like second skin

- 🖄 Very strong coverage, including discolorations
- 🖗 Masks imperfections
- Gives the skin a velvety matte appearance
- Creamy consistency ensures a long-lasting effect