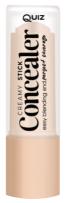

# MATT & COVER STICK FOUNDATION

The Matt & Cover Quiz Cosmetics stick foundation ensures a successful makeup application. The creamy formula provides coverage with minimal product usage, concealing any discolorations and imperfections. Enriched with aloe and hyaluronic acid, the formula perfectly moisturizes, soothes, and immediately blends into the skin. Discover how pleasant and easy makeup can be with the use of a stick! Result: natural and high coverage that seamlessly blends with the skin.

#### DETAILS:

5 0

5 1

- 🖄 Minimal product usage for maximum coverage
- Conceals discolorations and imperfections
- \ominus Creamy formula with aloe and hyaluronic acid

— 🔰 vegan

🔰 vegan

- Perfectly moisturizes and soothes the skin
- $\land$  Pleasant and easy application with a stick