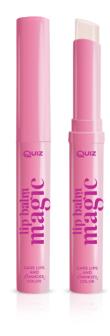

## 5 MAGIC

COLOR CHANGE LIPSTICK

This extraordinary Magic Lipstick, a true marvel in the world of cosmetics. Fomula contains a special dye, which react to the pH balance and temperature of your lips, causing the color change. Unlike, typical lipsticks, this one temporarily stains and can remain on the lips for hours. Step into a realm where transformation and beauty seamlessly merge, and let your lips take center stage

- 😴 Magic effect
- Me Light, Not Sticky Consistency
- ☆ Changes color when applied to the lips