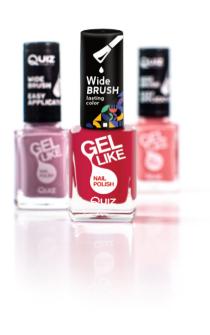

## GEL LIKE NAIL POLISH

#### NAILS

7 8

7 9 Glossy and catchy colours of the Gel Like nail polish makes the impression of a gel manicure from a beauty salon. However, to obtain this effect, you don't need UV/LED lights or hours spent at the manicurist's. To remove use standard nail polish remover. So simple!

#### DETAILS:

- 🕷 Glossy and catchy colors
- The gel look without UV/LED lights
- Easy removal with standard nail polish remover