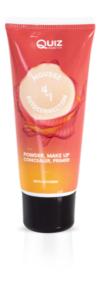

## MOUSSE AUTOCORRECTION

#### 4 IN 1

5 3

> Mousse Autocorrection 4 in 1 replace products such as: makeup base, concealer, makeup primer and powder. You will achieve a perfect effect with only one product. Vegan formula blends perfectly, changes color and adapts into the all skin types.

#### DETAILS:

- $\bigotimes$  Replaces makeup base, concealer, primer,
- and powder

01

- Achieve a perfect effect with just one product
- Perfect blending

Color-changing and adapting to all skin types