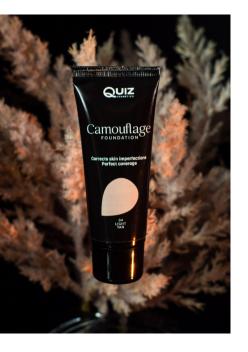

## CAMOUFLAGE

#### FOUNDATION

4 9

> Perfectly covers any skin imperfections. Conceals spider veins, redness, blemishes and sports. Due to rich formula moisturizes the skin but simultaneously gives you a matte appearance. Foundation absorbs excess of sebum, providing smoothness and a light silky touch. It feels like second skin

- 🖄 Very strong coverage, including discolorations
- 🖗 Masks imperfections
- Gives the skin a velvety matte appearance
- Creamy consistency ensures a long-lasting effect