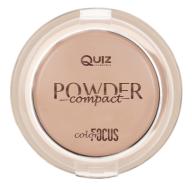

## COLOR FOCUS POWDER PRESSED POWDER

Create a natural matte finish with our silky powder that seamlessly blends into the skin. Infused with key active ingredients specifically formulated for problematic skin, this powder not only enhances but also treats and prevents skin imperfections. Proven skin clarifiers work to absorb excess oil, resulting in a beautiful matte finish that lasts.

- 🖄 Silky powder for a natural matte finish
- Reduces the visibility of pores
- 🛞 Blends seamlessly into the skin