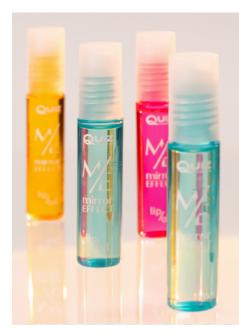

### 9 LIP OIL MIRROR EFFECT LIPCARE

Lip Oil, a true marvel that unveils a mirror-like effect, while lavishly hydrating and smoothing your lips. Immerse yourself in the exquisite blend of carefully selected ingredients, including Hemp Oil, Jajoba Oil, Sweet Almond Oil, Castor Oil, and Vitamin E, that work in harmony to bestow your lips with unrivaled radiance and vitality. Let the transformative power of our Lip Oil become your daily ritual, as it nourishes, smooths, and leaves your lips with a sublime mirror-like effect.

#### DETAILS:

- Moisturizing lip oil with Hemp oil,
- 🧯 Jojoba oil, Sweet almond oil, Casotr oil,
- 👌 Vitamin E