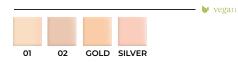

## COLOR FOCUS HIGHLIGHTER

PRESSED POWDER

The highlighting powder in this collection instantly radiates and lifts your skin. Whether applied all over the face for an overall luminous effect or used as a contour to lift and accentuate specific features, this versatile product enhances your natural beauty with a radiant glow.