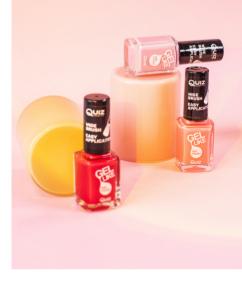

## GEL LIKE NAIL POLISH

#### NAILS

7 8

7 9 Glossy and catchy colours of the Gel Like nail polish makes the impression of a gel manicure from a beauty salon. However, to obtain this effect, you don't need UV/LED lights or hours spent at the manicurist's. To remove use standard nail polish remover. So simple!

#### DETAILS:

- 🕷 Glossy and catchy colors
- The gel look without UV/LED lights
- Easy removal with standard nail polish remover