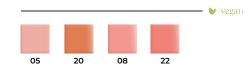

## COLOR FOCUS BLUSH PRESSED POWDER

Create a beautiful flushed look with this enhancing blush. This innovative pressed blush creates a silky smooth texture that blend into your skin like a dream. For everyday wear.

#### DETAILS:

- 🙀 Beautiful flushed look
- 💱 Silky smooth texture
- 😰 Blends seamlessly into your skin
- Perfect for everyday wear