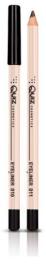

#### PENCIL

Emphasize the shape of your eyes , or make a spectacular eye lines with any of the six pencils. Soft formula provides the perfect contours and lines, gives light matting and ideal masking effect. Create a dark, intense line for dramatic look. Smudge on a softer line to create the ultimate smoky eye. Have fun .

#### DETAILS:

∽–∽ Precise eye lines

🖋 🛛 Brown & black