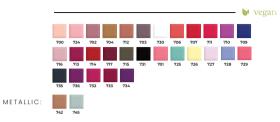

while also adding shine and softness. Moreover, it facilitates detangling, protecting the hair from mechanical damage and ensuring easier styling.

- Preserves color vibrancy with Macadama Oil & Olive Kernel Oil
- 🕼 The formula contains 8 moisturizing oils
- 🏰 Protects against damage, maintaining hair health
- 👳 Adds glossy finish and silky texture





## GEL LIKE NAIL POLISH

#### NAILS

7 8

7 9 Glossy and catchy colours of the Gel Like nail polish makes the impression of a gel manicure from a beauty salon. However, to obtain this effect, you don't need UV/LED lights or hours spent at the manicurist's. To remove use standard nail polish remover. So simple!

#### DETAILS:

- 🕷 Glossy and catchy colors
- The gel look without UV/LED lights
- Easy removal with standard nail polish remover







## NAIL AND CUTICLE OIL

#### MAXIMUM BENEFITS

Nail oil isn't just about achieving beautiful nails; it's about ensuring their health too. Our unique vegan formula is meticulously crafted to provide comprehensive care. At its core is the nourishing argan oil, often referred to as the "liquid gold of Morocco." This precious oil, enriched with essential unsaturated fatty acids, vitamins, and antioxidants, moisturizes and regenerates nails, fortifying them from within and preventing brittleness.

Complementing this key ingredient, our formula includes sweet almond oil, macadamia oil, calendula extract, jojoba oil, and vitamin E. These components seamlessly absorb into the cuticles and nails, delivering deep nourishment.

- Vegan formula for comprehensive care
- Key ingredient: nourishin