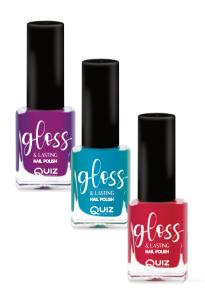

## GLOSS & LASTING NAILS NAIL POLISH

Wide range of colors and high pigmentation closed in an elegant bottle. This nail polish provides full coverage and impressive shine for natural nails. Thanks to a special brush, the enamel perfectly spreads on nails, leaving an intensive lasting color. It dries quickly and does not make smudges.

#### DETAILS:

8 2

- High pigmentation for vibrant shades
- Stressive shine for natural nails

- 🔰 vegan

- Special brush for perfect enamel spread
- All Intensive, long-lasting color
- 🚆 Quick-drying formula without smudges