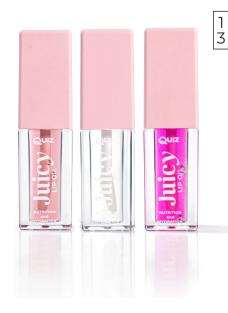

## JUICY LIP OIL LIP CARE

Vegan lip plump oil that will give your lips the perfect shine and definition they deserve! Our lip plump oil is formulated with vegan ingredients that will nourish and hydrate your lips while giving them a beautiful, glossy finish. This lip plump oil will enhance your natural lip shape and add volume, making your lips look fuller and more defined. Perfect for a natural, everyday look for a bold and daring night out. So whether you're looking for a subtle enhancement or a dramatic transformation, our vegan lip plump oil is the perfect addition to your beauty routine. Get ready to turn heads and feel confident with your gorgeous, plump lips!

#### DETAILS:

Me Non-sticky