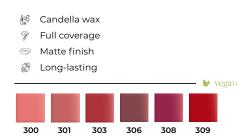

d classic reds. The unique formula contains paraffin and candelilla wax, providing the product with added softness and longevity, ensuring your lips look stunning for hours. Now you can enjoy a revolutionary style while nurturing your lips.

- 🖧 Candella wax
- 💡 Full coverage
- 🗇 Shine finish
- & Long-lasting







## 3 JOLI COLOR MATTE LONG LASTING

Famous shades. Infinite expression. Lipstick inspired by runway trends. Embrace bold and vibrant colors, creating a groundbreaking style; discover your seductive side with alluring nudes and classic reds. The unique formula contains paraffin and candelilla wax, providing the product with added softness and longevity, ensuring your lips look stunning for hours. Now you can enjoy a revolutionary style while nurturing your lips.

#### DETAILS:







### VELVET LONG LASTING

Velvet lipstick has an intense, bright color and a weightless creamy texture, gives comfort and confidence for a long time. Saves shade intensity for all day without leaking. Non-sticky sheen that gives lips a fuller-looking appearance. These sensual lip colors are perfect for daily wear.

#### DETAILS:

4

- Full coverage
- Satin and Matte finish
- 🔗 Long-lasting
- Precise packaging







## 5 MAGIC

COLOR CHANGE LIPSTICK

This extraordinary Magic Lipstick, a true marvel in the world of cosmetics. Fomula contains a special dye, which react to the pH balance and temperature of your lips, causing the color change. Unlike, typical lipsticks, this one temporarily stains and can remain on the lips for hours. Step into a realm where transformation and beauty seam