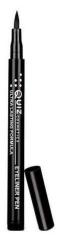

## EYELINER PEN

#### BLACK

Due to shape of pen, eyeliner is easy in application. Pointed tip allows you to create a line of varying length and thickness. Properly selected formula provides long-lasting effect without smudging. Products is quickly absorbed, providing extremely expressive eye make-up.

#### DETAILS:

- 🚂 Easy application shape
- 🧐 Long-lasting effect