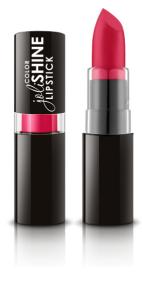

### 2 JOLI COLOR SHINE LONG LASTING

Famous shades. Infinite expression. Lipstick inspired by runway trends. Embrace bold and vibrant colors, creating a groundbreaking style; discover your seductive side with alluring nudes and classic reds. The unique formula contains paraffin and candelilla wax, providing the product with added softness and longevity, ensuring your lips look stunning for hours. Now you can enjoy a revolutionary style while nurturing your lips.

- 🖧 Candella wax
- 💡 Full coverage
- 🗇 Shine finish
- & Long-lasting