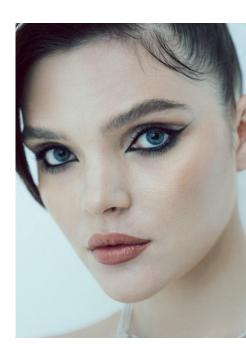

#### PENCIL

Emphasize the shape of your eyes , or make a spectacular eye lines with any of the six pencils. Soft formula provides the perfect contours and lines, gives light matting and ideal masking effect. Create a dark, intense line for dramatic look. Smudge on a softer line to create the ultimate smoky eye. Have fun .

#### DETAILS:

∽–∽ Precise eye lines

🖋 🛛 Brown & black