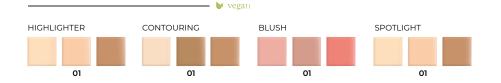

### CONTOUR SET PALETTE

Contour Set is a combination of high pigmented color cosmetics, which gives you more interesting and multidimensional make-up. Perfectly matched shades of colors and satin consistency provides spectacular contouring and glam.