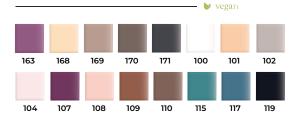

## SKIN PROTECT

#### FOUNDATION WITH SPF 30

Tint Protect Foundation with SPF 30 has been specially formulated to provide coverage for all skin imperfections. Its lightweight consistency, enriched with niacinamide and vitamin E, spreads easily, giving a luminous makeup effect. No matter what challenges the day brings, you can be sure that your makeup will be long-lasting and flawless. The product offers medium to full coverage.

- 👰 Natural satin, second-skin effect
- Perfect makeup
- SPF 30
- A With niacinamide and vitamin E

Thanks to the specially selected oily extracts Anti-Aging foundation has a beneficial effect on the reduction of wrinkles and skin hydration and improving skin elasticity. Foundation reduces cutaneous signs of fatigue, dull complexion and dark circles.