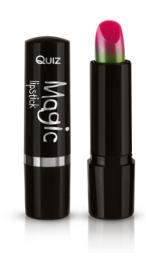

## 5 MAGIC

COLOR CHANGE LIPSTICK

This extraordinary Magic Lipstick, a true marvel in the world of cosmetics. Fomula contains a special dye, which react to the pH balance and temperature of your lips, causing the color change. Unlike, typical lipsticks, this one temporarily stains and can remain on the lips for hours. Step into a realm where transformation and beauty seamlessly merge, and let your lips take center stage

- 😴 Magic effect
- Me Light, Not Sticky Consistency
- ☆ Changes color when applied to the lips