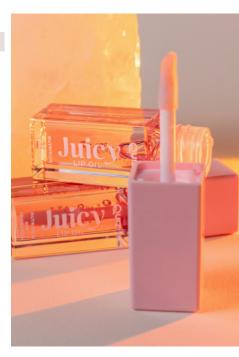

## JUICY LIP OIL LIP CARE

Vegan lip plump oil that will give your lips the perfect shine and definition they deserve! Our lip plump oil is formulated with vegan ingredients that will nourish and hydrate your lips while giving them a beautiful, glossy finish. This lip plump oil will enhance your natural lip shape and add volume, making your lips look fuller and more defined. Perfect for a natural, everyday look for a bold and daring night out. So whether you're looking for a subtle enhancement or a dramatic transformation, our vegan lip plump oil is the perfect addition to your beauty routine. Get ready to turn heads and feel confident with your gorgeous, plump lips!

#### DETAILS:

Me Non-sticky