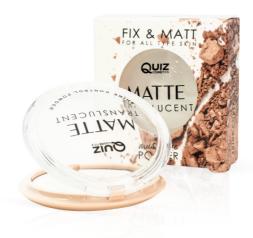

## MATTE TRANSLUCENT POWDER PRESSED POWDER

Matte Powder is the perfect match for all skin tones. This weightless powder delicately absorbs excess oil, reducing the visibility of wrinkles, fine lines, and pores. Whether worn alone for a natural finish or buffed over foundation, it imparts extra staying power. Elevate your look with a professional and breathtaking porcelain matte appearance that lasts all day.

#### DETAILS:

6 7

6 8

- Minimizes wrinkles, fine lines, and pores
- an be worn alone or buffed over foundation

Vegan

- Achieve a professional and breathtaking porcelain matte appearance
- 8 Mattifies the skin for many hours