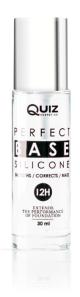

## SILICONE BASE UNDER MAKE UP

#### BASE

5 8

5 9 The silicone base fills in imperfections, reduces pores and smoothest fine lines, to make your make-up glide on smoothly and flawlessly. It's also super adherent, so that makeup literally sticks to the product upon application.

#### DETAILS:

- 💱 Silicone base fills imperfections and reduces pores
- 🕱 Smooths lines for flawless makeup application
- Super adherent for long-lasting makeup